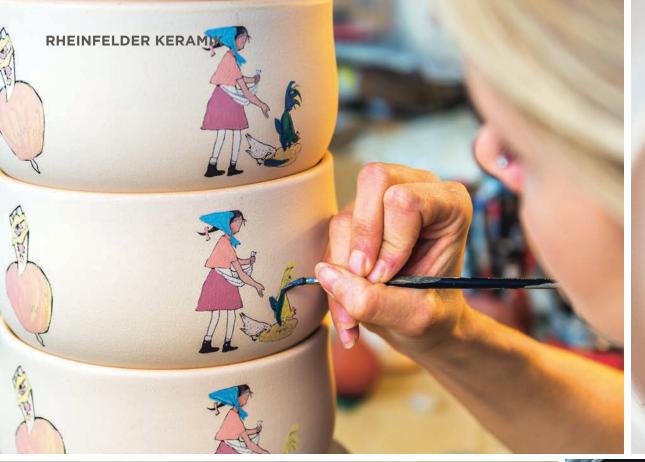

Each manufacturing step involves a high level of craftmanship and skill, and each product is testimony to the dedication of its creator. Moreover, each item has its own unique character – because each one is made by hand and lovingly handpainted.

#### A SWISS LEGEND

Alois Carigiet (born 30 August 1902 in Trun, Graubünden; † 1 August 1985 in Trun) was a Swiss graphic designer, painter, illustrator, lithographer and author of children's books. He is perhaps best known for three children's picture books set in the Alps, A Bell for Ursli, The Snowstorm, and Florina and the Wild Bird. His most popular book, A Bell for Ursli, with words by Selina Chönz, led to national fame. References to the nature and landscape of Engadine are omnipresent in Alois Carigiet's illustrations. The unique Carigiet paintings are lovingly reproduced in the Rheinfelder Keramik products. Made and painted by hand, each piece of this unique line is one of a kind.