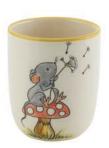

Children's cup Turtle 2.0 dl 39328

**Children's plate Racoon** Ø 18 cm high rim 39527

Children's cup Mouse 2.0 dl 39326

**Children's plate Turtle** Ø 18 cm high rim 39526

Children's cup Racoon 2.0 dl 39329