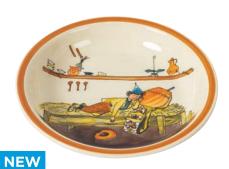

# **ARRIVAL** AT THE MOUNTAIN CHALET

Rechaud\* Melchterli

● grey/cherry wood 32059

**Bowl mountain chalet** Ø 29 cm high rim 39014

Soup plate Ursli and Flurina mountain chalet Ø 21 cm high rim 39133

Plate Flurina on the rock Ø 21 cm 39107

Plate Ursli and Flurina mountain chalet Ø 21 cm 39114

Plate Ursli and Flurina on the hay cart Ø 21 cm 39113

Fondue pot Sleigh ride Ø 17 cm 39208 Ø 20 cm 39209

Cheese fondue forks cherry wood

6 Pieces • cherry wood 32282