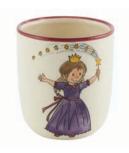

**Children's plate Fireman** Ø 18 cm high rim 39521

**Children's cup Pirate boy** 2.0 dl 39325

**Children's plate Princess** Ø 18 cm high rim 39519

Children's cup Pirate girl 2.0 dl 39320

Children's cup Fireman 2.0 dl 39323

Children's plate Pirate boy Ø 18 cm high rim 39523

**Children's cup Princess** 2.0 dl 39321

Children's plate Pirate girl Ø 18 cm high rim 39518

#### Children's set Princess

Children's plate Ø 18 cm high rim and Children's cup 2.0 dl 39551

Children's set Turtle Children's plate Ø 18 cm high rim and Children's cup 2.0 dl 39553

Fondue pot Induction Ibex Ø 20 cm 39225