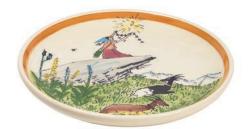

### **URSLI** WITH HIS BELL

Children's plate Ursli is sleeping on the bell Ø 18 cm high rim 39515

Plate Ursli is sleeping on the bell Ø 21 cm 39121

Soup plate Ursli is sleeping on the bell  $\emptyset$  21 cm high rim 39132

Bowl small Ursli is sleeping on the bell Ø 14 cm 39485

Mug Ursli is sleeping on the bell 2.8 dl 39456

Plate Ursli gets the bell Ø 21 cm 39119

Soup plate Ursli gets the bell Ø 21 cm high rim 39130

Children's Plate Ursli gets the bell Ø 18 cm high rim 39513