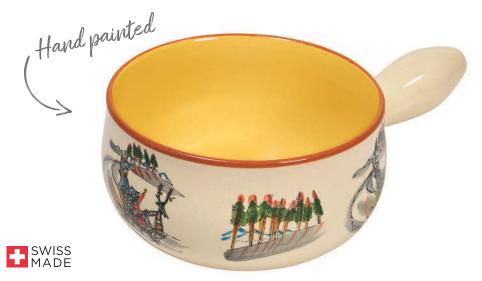

#### Alpine procession bowl

Our Rheinfeld ceramists have transformed the shape of the traditional bread plate into a versatile bowl. The possible applications are many and varied, making it a great addition to the kitchen. The hand-painted bowls are perfect for serving soup, salad, fruit, meat, pasta, rice, vegetables, biscuits or bread of course.