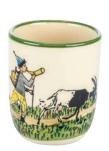

Children's cup Ursli at the door 2.0 dl 39343

Plate Flurina with wild bird Ø 21 cm 39136

Plate Flurina on the rock Ø 21 cm 39107

Children's plate Flurina on the rock

Ø 18 cm high rim 39516

Children's cup Flurina on the rock 2.0 dl 39344

# **ARRIVAL** AT THE MOUNTAIN CHALET

Rechaud\* Melchterli

● grey/cherry wood 32059

**Bowl mountain chalet** Ø 29 cm high rim 39014

Soup plate Ursli and Flurina mountain chalet Ø 21 cm high rim 39133

Plate Flurina on the rock Ø 21 cm 39107