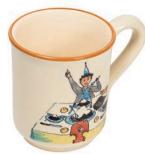

Plate Ursli at the table Ø 21 cm 39115

**Mug Ursli at the table** 2.8 dl 39453

Plate Ursli Dance by the fountain Ø 21 cm 39106

Plate Ursli at home with parents Ø 21 cm 39122

Plate Ursli on the bridge Ø 21 cm 39117