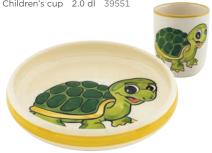

Children's cup Turtle 2.0 dl 39328

**Children's plate Racoon** Ø 18 cm high rim 39527

Children's cup Mouse 2.0 dl 39326

**Children's plate Turtle** Ø 18 cm high rim 39526

Children's cup Racoon 2.0 dl 39329

#### Children's set Princess

Children's plate Ø 18 cm high rim and Children's cup 2.0 dl 39551

Children's set Turtle Children's plate Ø 18 cm high rim and Children's cup 2.0 dl 39553

Fondue pot Induction Ibex Ø 20 cm 39225