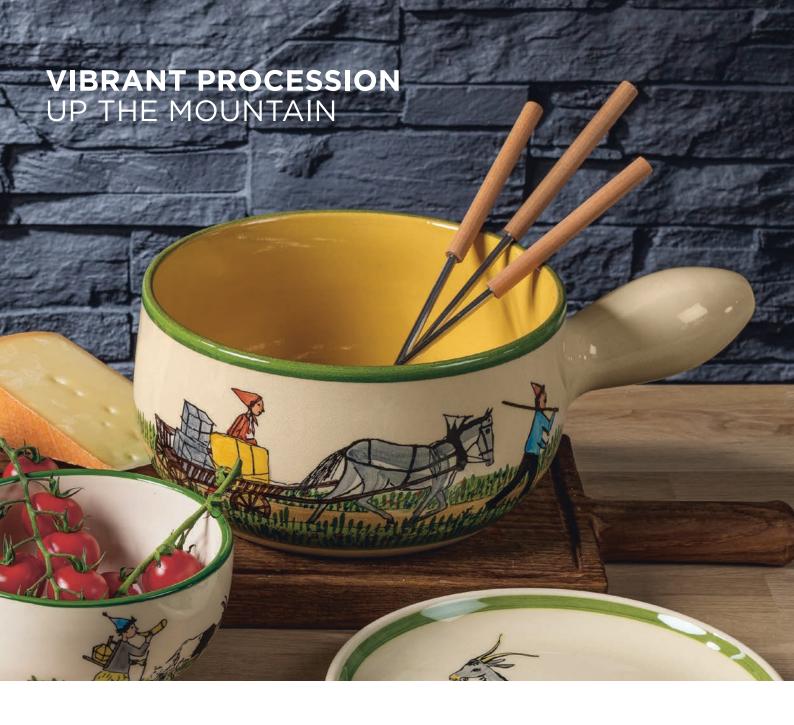

# **ARRIVAL** AT THE MOUNTAIN CHALET

Rechaud\* Melchterli

● grey/cherry wood 32059

**Bowl mountain chalet** Ø 29 cm high rim 39014

Soup plate Ursli and Flurina mountain chalet Ø 21 cm high rim 39133

Plate Flurina on the rock Ø 21 cm 39107

Plate Ursli and Flurina mountain chalet Ø 21 cm 39114

Plate Ursli and Flurina on the hay cart Ø 21 cm 39113

Fondue pot Sleigh ride Ø 17 cm 39208 Ø 20 cm 39209

Cheese fondue forks cherry wood

6 Pieces • cherry wood 32282

Rechaud\* Melchterli

• grey/cherry wood 32059

Soup plate Sleigh ride Ø 21 cm high rim 39134

Plate Sleigh ride

Ø 21 cm 39109

**Bowl small Sleigh ride** 

Ø 14 cm 39482

Children's plate Sleigh ride