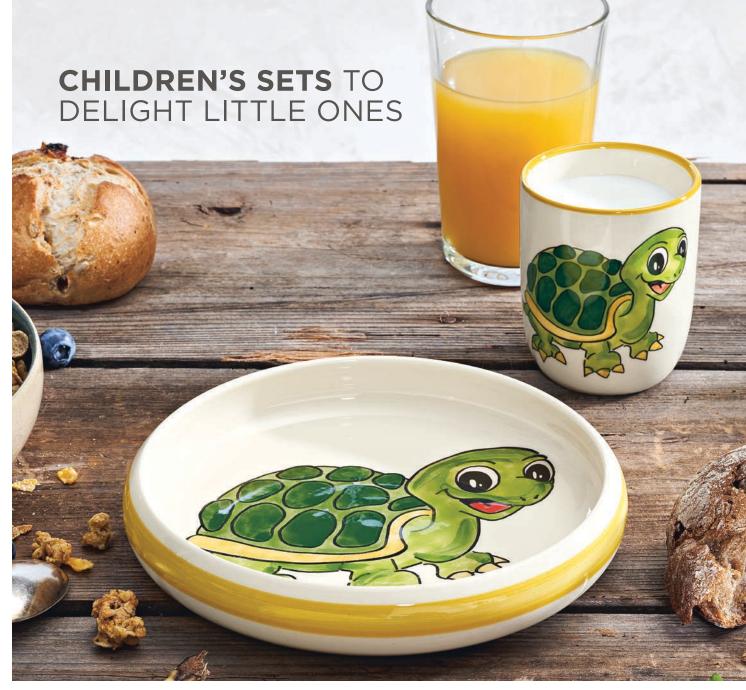

Children's cup Turtle 2.0 dl 39328

**Children's plate Racoon** Ø 18 cm high rim 39527

Children's cup Mouse 2.0 dl 39326

**Children's plate Turtle** Ø 18 cm high rim 39526

Children's cup Racoon 2.0 dl 39329

#### Children's set Fireman

Children's plate Ø 18 cm high rim and Children's cup 2.0 dl 39550

Children's set Mouse Children's plate Ø 18 cm high rim and Children's cup 2.0 dl 39552

Children's set Racoon Children's plate Ø 18 cm high rim and Children's cup 2.0 dl 39554