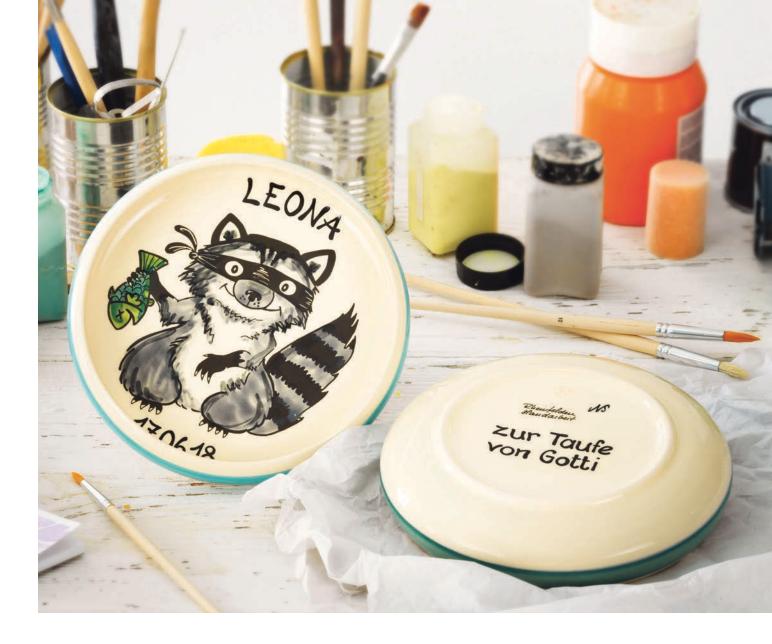

Each manufacturing step involves a high level of craftmanship and skill, and each product is testimony to the dedication of its creator. Moreover, each item has its own unique character – because each one is made by hand and lovingly handpainted.

The personalisation\*\* form and additional information can be found on our website https://k-r.live/di9

#### Please note

Caquelon fondue pots cannot be personalised.

https://k-r.live/di9

Please note that a personalisation charge of CHF 12.00 (up to 10 characters), CHF 15.00 (11 to 25 characters) or CHF 25.00 (26 to 45 characters) will apply for each product. A delivery charge of CHF 7.90 will also apply for orders below CHF 80.00.