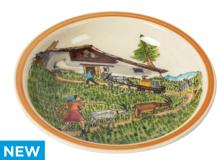

# **ARRIVAL** AT THE MOUNTAIN CHALET

Rechaud\* Melchterli

● grey/cherry wood 32059

**Bowl mountain chalet** Ø 29 cm high rim 39014

Soup plate Ursli and Flurina mountain chalet Ø 21 cm high rim 39133

Plate Flurina on the rock Ø 21 cm 39107

Plate Ursli and Flurina mountain chalet Ø 21 cm 39114

Plate Ursli and Flurina on the hay cart Ø 21 cm 39113

Fondue pot Sleigh ride Ø 17 cm 39208 Ø 20 cm 39209

Cheese fondue forks cherry wood

6 Pieces • cherry wood 32282