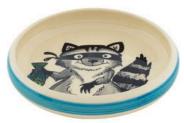

Children's cup Turtle 2.0 dl 39328

**Children's plate Racoon** Ø 18 cm high rim 39527

Children's cup Mouse 2.0 dl 39326

**Children's plate Turtle** Ø 18 cm high rim 39526

Children's cup Racoon 2.0 dl 39329