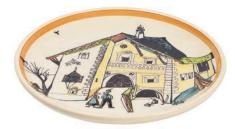

# **ARRIVAL** AT THE MOUNTAIN CHALET

Rechaud\* Melchterli

● grey/cherry wood 32059

**Bowl mountain chalet** Ø 29 cm high rim 39014

Soup plate Ursli and Flurina mountain chalet Ø 21 cm high rim 39133

Plate Flurina on the rock Ø 21 cm 39107

Plate Ursli and Flurina mountain chalet Ø 21 cm 39114

Plate Ursli and Flurina on the hay cart Ø 21 cm 39113

Fondue pot Sleigh ride Ø 17 cm 39208 Ø 20 cm 39209

Cheese fondue forks cherry wood

6 Pieces • cherry wood 32282