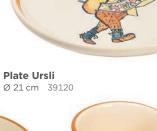

Plate Ursli at the table Ø 21 cm 39115

**Mug Ursli at the table** 2.8 dl 39453

Plate Ursli Dance by the fountain Ø 21 cm 39106

Plate Ursli at home with parents Ø 21 cm 39122

Plate Ursli on the bridge Ø 21 cm 39117