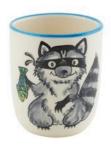

Children's cup Turtle 2.0 dl 39328

**Children's plate Racoon** Ø 18 cm high rim 39527

Children's cup Mouse 2.0 dl 39326

**Children's plate Turtle** Ø 18 cm high rim 39526

Children's cup Racoon 2.0 dl 39329