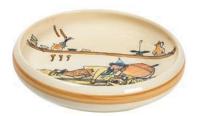

Plate Ursli and Flurina mountain chalet Ø 21 cm 39114

Plate Ursli and Flurina on the hay cart Ø 21 cm 39113

Fondue pot Sleigh ride Ø 17 cm 39208 Ø 20 cm 39209

Cheese fondue forks cherry wood

6 Pieces • cherry wood 32282