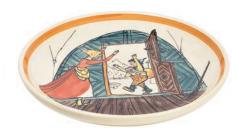

**Children's plate Fireman** Ø 18 cm high rim 39521

**Children's cup Pirate boy** 2.0 dl 39325

**Children's plate Princess** Ø 18 cm high rim 39519

Children's cup Pirate girl 2.0 dl 39320

Children's cup Fireman 2.0 dl 39323

Children's plate Pirate boy Ø 18 cm high rim 39523

**Children's cup Princess** 2.0 dl 39321

Children's plate Pirate girl Ø 18 cm high rim 39518