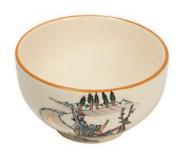

#### Alpine procession bowl

Our Rheinfeld ceramists have transformed the shape of the traditional bread plate into a versatile bowl. The possible applications are many and varied, making it a great addition to the kitchen. The hand-painted bowls are perfect for serving soup, salad, fruit, meat, pasta, rice, vegetables, biscuits or bread of course.

Ø 29 cm high rim 39015

Plate Flurina with goat Ø 21 cm 39125

Plate Ursli with goat Ø 21 cm 39126

**Children's plate Ursli with goat** Ø 18 cm high rim 39514

Children's cup Ursli with goat 2.0 dl 39341

Mug Ursli with goat 2.8 dl 39455