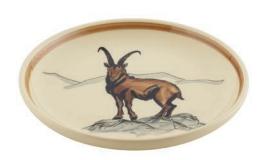

**Bowl lbex** Ø 29 cm high rim 39016

**Mug Ibex** 2.8 dl 39460

Plate Ibex Ø 21 cm 39128

Ø 20 cm 39910