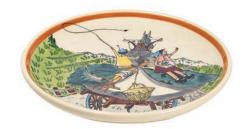

Children's cup Ursli at the door 2.0 dl 39343

Plate Flurina with wild bird Ø 21 cm 39136

Plate Flurina on the rock Ø 21 cm 39107

Children's plate Flurina on the rock

Ø 18 cm high rim 39516

Children's cup Flurina on the rock 2.0 dl 39344

**Bowl small Flurina** with chicken Ø 14 cm 39486

Plate Flurina with chicken Ø 21 cm 39127

Mug Flurina with chicken 2.8 dl 39459

Plate children Flurina with chicken Ø 18 cm high rim 39517