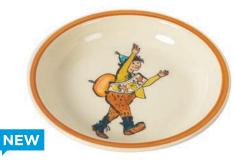

#### Alpine procession bowl

Our Rheinfeld ceramists have transformed the shape of the traditional bread plate into a versatile bowl. The possible applications are many and varied, making it a great addition to the kitchen. The hand-painted bowls are perfect for serving soup, salad, fruit, meat, pasta, rice, vegetables, biscuits or bread of course.

Ø 29 cm high rim 39015

Plate Flurina with goat Ø 21 cm 39125

Plate Ursli with goat Ø 21 cm 39126

**Children's plate Ursli with goat** Ø 18 cm high rim 39514

Children's cup Ursli with goat 2.0 dl 39341

Mug Ursli with goat 2.8 dl 39455