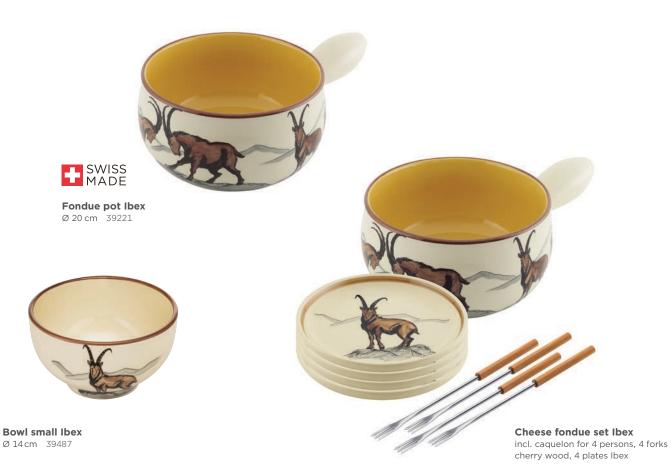

**Bowl lbex** Ø 29 cm high rim 39016

**Mug Ibex** 2.8 dl 39460

Plate Ibex Ø 21 cm 39128

Ø 20 cm 39910