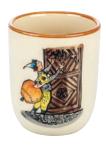

Children's cup Turtle 2.0 dl 39328

**Children's plate Racoon** Ø 18 cm high rim 39527

Children's cup Mouse 2.0 dl 39326

**Children's plate Turtle** Ø 18 cm high rim 39526

Children's cup Racoon 2.0 dl 39329