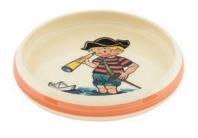

**Children's plate Fireman** Ø 18 cm high rim 39521

**Children's cup Pirate boy** 2.0 dl 39325

**Children's plate Princess** Ø 18 cm high rim 39519

Children's cup Pirate girl 2.0 dl 39320

Children's cup Fireman 2.0 dl 39323

Children's plate Pirate boy Ø 18 cm high rim 39523

**Children's cup Princess** 2.0 dl 39321

Children's plate Pirate girl Ø 18 cm high rim 39518