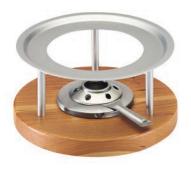

# **ARRIVAL** AT THE MOUNTAIN CHALET

Rechaud\* Melchterli

● grey/cherry wood 32059

**Bowl mountain chalet** Ø 29 cm high rim 39014

Soup plate Ursli and Flurina mountain chalet Ø 21 cm high rim 39133

Plate Flurina on the rock Ø 21 cm 39107

Plate Ursli and Flurina mountain chalet Ø 21 cm 39114

Plate Ursli and Flurina on the hay cart Ø 21 cm 39113

Fondue pot Sleigh ride Ø 17 cm 39208 Ø 20 cm 39209

Cheese fondue forks cherry wood

6 Pieces • cherry wood 32282

Rechaud\* Melchterli

• grey/cherry wood 32059

Soup plate Sleigh ride Ø 21 cm high rim 39134

Plate Sleigh ride

Ø 21 cm 39109

**Bowl small Sleigh ride** 

Ø 14 cm 39482

Children's plate Sleigh ride