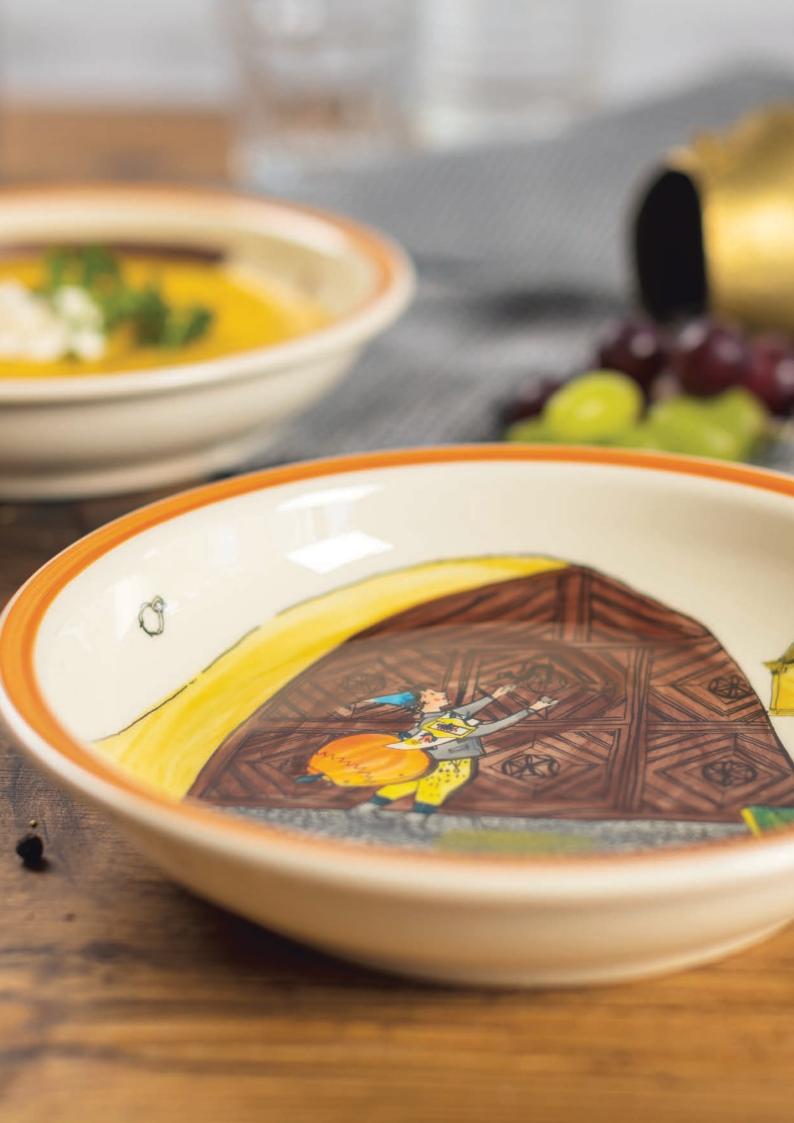

**Bowl Ursli at the door** Ø 29 cm high rim 39012

Plate Ursli at the door Ø 21 cm 39116

Plate Ursli at home with mother Ø 21 cm 39118

Children's plate Ursli at the door Ø 18 cm high rim 39511

Mug Ursli at the door 2.8 dl 39454

#### Alpine procession bowl

Our Rheinfeld ceramists have transformed the shape of the traditional bread plate into a versatile bowl. The possible applications are many and varied, making it a great addition to the kitchen. The hand-painted bowls are perfect for serving soup, salad, fruit, meat, pasta, rice, vegetables, biscuits or bread of course.