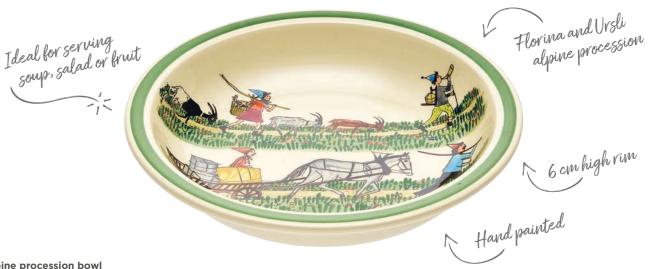

#### Alpine procession bowl

Our Rheinfeld ceramists have transformed the shape of the traditional bread plate into a versatile bowl. The possible applications are many and varied, making it a great addition to the kitchen. The hand-painted bowls are perfect for serving soup, salad, fruit, meat, pasta, rice, vegetables, biscuits or bread of course.