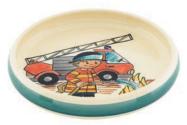

**Children's plate Fireman** Ø 18 cm high rim 39521

**Children's cup Pirate boy** 2.0 dl 39325

**Children's plate Princess** Ø 18 cm high rim 39519

Children's cup Pirate girl 2.0 dl 39320

Children's cup Fireman 2.0 dl 39323