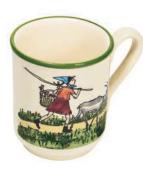

Ø 29 cm high rim 39015

Plate Flurina with goat Ø 21 cm 39125

Plate Ursli with goat Ø 21 cm 39126

**Children's plate Ursli with goat** Ø 18 cm high rim 39514

Children's cup Ursli with goat 2.0 dl 39341

Mug Ursli with goat 2.8 dl 39455

**Bowl small Ursli with goat** Ø 14 cm 39484

**Children's plate Flurina with goat** Ø 18 cm high rim 39502

Children's cup Flurina with goat 2.0 dl 39342

**Mug Flurina with goat** 2.8 dl 39450

**Bowl small Flurina with goat** Ø 14 cm 39481