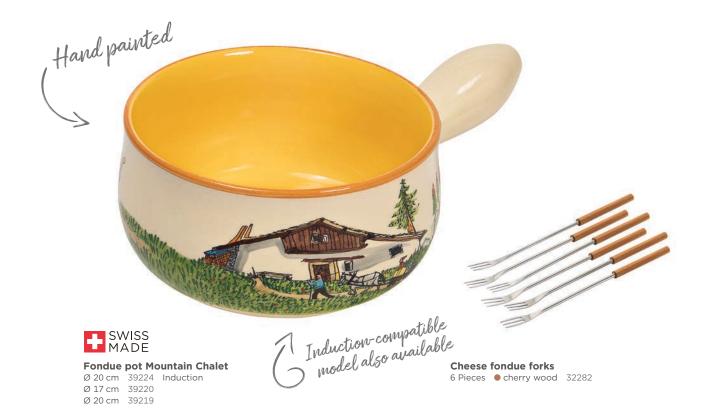

# **ARRIVAL** AT THE MOUNTAIN CHALET

Rechaud\* Melchterli

● grey/cherry wood 32059

**Bowl mountain chalet** Ø 29 cm high rim 39014

Soup plate Ursli and Flurina mountain chalet Ø 21 cm high rim 39133

Plate Flurina on the rock Ø 21 cm 39107

Plate Ursli and Flurina mountain chalet Ø 21 cm 39114

Plate Ursli and Flurina on the hay cart Ø 21 cm 39113

Fondue pot Sleigh ride Ø 17 cm 39208 Ø 20 cm 39209

Cheese fondue forks cherry wood

6 Pieces • cherry wood 32282