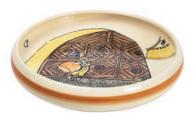

# **ARRIVAL** AT THE MOUNTAIN CHALET

Rechaud\* Melchterli

● grey/cherry wood 32059

**Bowl mountain chalet** Ø 29 cm high rim 39014

Soup plate Ursli and Flurina mountain chalet Ø 21 cm high rim 39133

Plate Flurina on the rock Ø 21 cm 39107

Plate Ursli and Flurina mountain chalet Ø 21 cm 39114

Plate Ursli and Flurina on the hay cart Ø 21 cm 39113

Fondue pot Sleigh ride Ø 17 cm 39208 Ø 20 cm 39209

Cheese fondue forks cherry wood

6 Pieces • cherry wood 32282