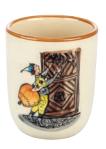

**Children's plate Fireman** Ø 18 cm high rim 39521

**Children's cup Pirate boy** 2.0 dl 39325

**Children's plate Princess** Ø 18 cm high rim 39519

Children's cup Pirate girl 2.0 dl 39320

Children's cup Fireman 2.0 dl 39323

Children's plate Pirate boy Ø 18 cm high rim 39523

**Children's cup Princess** 2.0 dl 39321

Children's plate Pirate girl Ø 18 cm high rim 39518