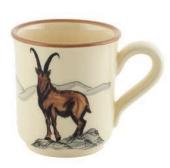

**Bowl lbex** Ø 29 cm high rim 39016

**Mug Ibex** 2.8 dl 39460

Plate Ibex Ø 21 cm 39128

Ø 20 cm 39910