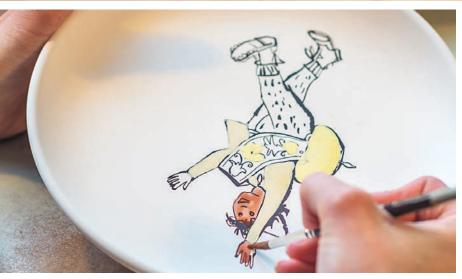

Each manufacturing step involves a high level of craftmanship and skill, and each product is testimony to the dedication of its creator. Moreover, each item has its own unique character – because each one is made by hand and lovingly handpainted.

#### A SWISS LEGEND

Alois Carigiet (born 30 August 1902 in Trun, Graubünden; † 1 August 1985 in Trun) was a Swiss graphic designer, painter, illustrator, lithographer and author of children's books. He is perhaps best known for three children's picture books set in the Alps, A Bell for Ursli, The Snowstorm, and Florina and the Wild Bird. His most popular book, A Bell for Ursli, with words by Selina Chönz, led to national fame. References to the nature and landscape of Engadine are omnipresent in Alois Carigiet's illustrations. The unique Carigiet paintings are lovingly reproduced in the Rheinfelder Keramik products. Made and painted by hand, each piece of this unique line is one of a kind.