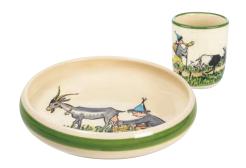

Ø 29 cm high rim 39015

Plate Flurina with goat Ø 21 cm 39125

Plate Ursli with goat Ø 21 cm 39126

**Children's plate Ursli with goat** Ø 18 cm high rim 39514

Children's cup Ursli with goat 2.0 dl 39341

Mug Ursli with goat 2.8 dl 39455

**Bowl small Ursli with goat** Ø 14 cm 39484

**Children's plate Flurina with goat** Ø 18 cm high rim 39502

Children's cup Flurina with goat 2.0 dl 39342

**Mug Flurina with goat** 2.8 dl 39450

**Bowl small Flurina with goat** Ø 14 cm 39481