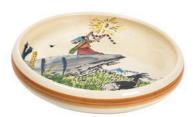

**Bowl small Flurina** with chicken Ø 14 cm 39486

Plate Flurina with chicken Ø 21 cm 39127

Mug Flurina with chicken 2.8 dl 39459

Plate children Flurina with chicken Ø 18 cm high rim 39517