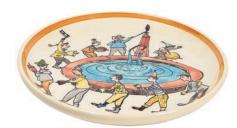

Plate Ursli at the table Ø 21 cm 39115

**Mug Ursli at the table** 2.8 dl 39453

Plate Ursli Dance by the fountain Ø 21 cm 39106

Plate Ursli at home with parents Ø 21 cm 39122

Plate Ursli on the bridge Ø 21 cm 39117