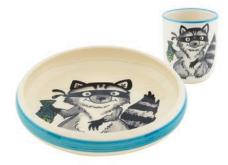

Children's cup Turtle 2.0 dl 39328

**Children's plate Racoon** Ø 18 cm high rim 39527

Children's cup Mouse 2.0 dl 39326

**Children's plate Turtle** Ø 18 cm high rim 39526

Children's cup Racoon 2.0 dl 39329

#### Children's set Fireman

Children's plate Ø 18 cm high rim and Children's cup 2.0 dl 39550

Children's set Mouse Children's plate Ø 18 cm high rim and Children's cup 2.0 dl 39552

Children's set Racoon Children's plate Ø 18 cm high rim and Children's cup 2.0 dl 39554