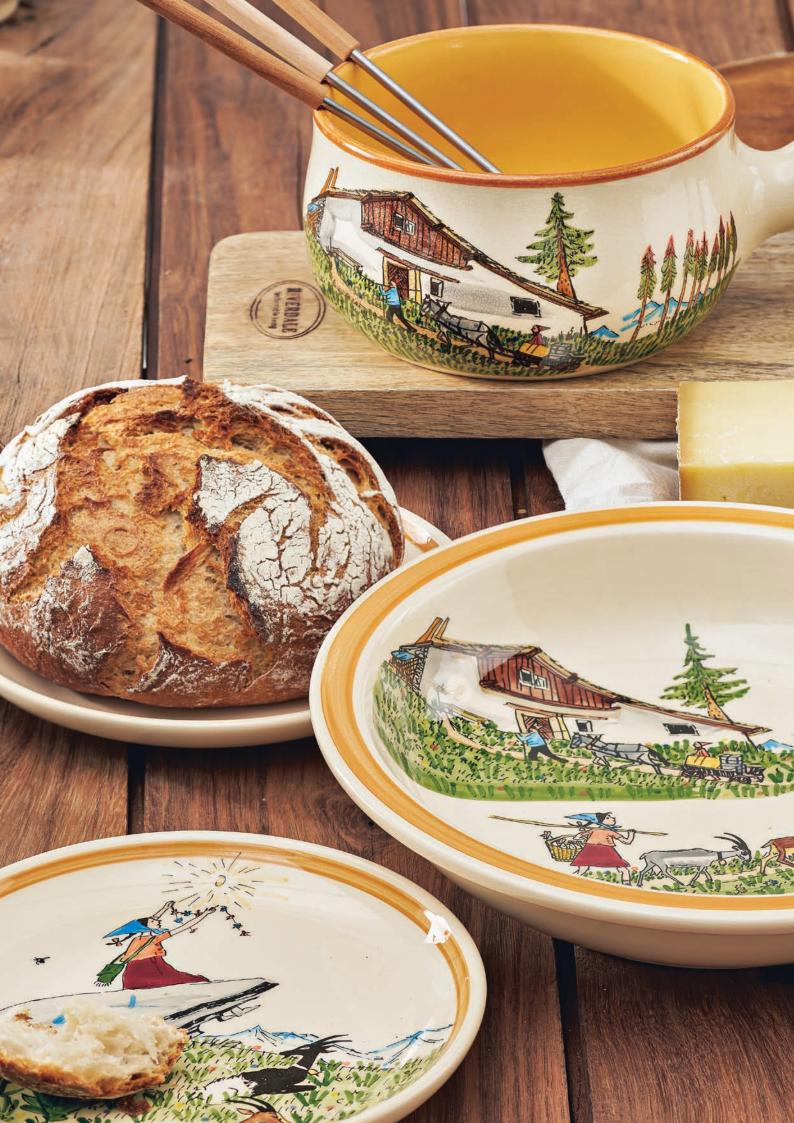

#### Alpine procession bowl

Our Rheinfeld ceramists have transformed the shape of the traditional bread plate into a versatile bowl. The possible applications are many and varied, making it a great addition to the kitchen. The hand-painted bowls are perfect for serving soup, salad, fruit, meat, pasta, rice, vegetables, biscuits or bread of course.

# **ARRIVAL** AT THE MOUNTAIN CHALET

Rechaud\* Melchterli

● grey/cherry wood 32059

**Bowl mountain chalet** Ø 29 cm high rim 39014

Soup plate Ursli and Flurina mountain chalet Ø 21 cm high rim 39133

Plate Flurina on the rock Ø 21 cm 39107

### "HIGH IN THE MOUNTAINS, FAR AND BLUE, THERE LIVES A SMALL BOY JUST LIKE YOU hand-made tableware. Thanks to this combination of Carigiet's unique artwork and our unique tableware, each item is truly one of a kind. Induction-compatible model also available SWISS MADE Fondue pot Induction Ursli Rechaud\* Melchterli Mini-fondue pot for kirsch Ursli Ø 20 cm 39223 Induction Ø 17 cm 39203 grey/cherry wood 32059 Ø 20 cm 39204 SWISS MADE **NEW NEW** Jug Ursli 1.0 L 39603 Rechaud\* Alder Cook Spoon Ursli 1.5 L 39601 grey/alder wood 32315 beach wood 32382