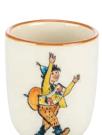

Children's set Ursli Children's Plate Ø 18 cm high rim and Children's cup 2.0 dl 39540

Children's cup Ursli 2.0 dl 39340

Soup plate Ursli Ø 21 cm 39135

Mug Ursli 2.8 dl 39452

Children's plate Ursli Ø 18 cm high rim 39509

Children's cup Ursli at the door 2.0 dl 39343

Plate Flurina with wild bird Ø 21 cm 39136

Plate Flurina on the rock Ø 21 cm 39107

Children's plate Flurina on the rock

Ø 18 cm high rim 39516

Children's cup Flurina on the rock 2.0 dl 39344