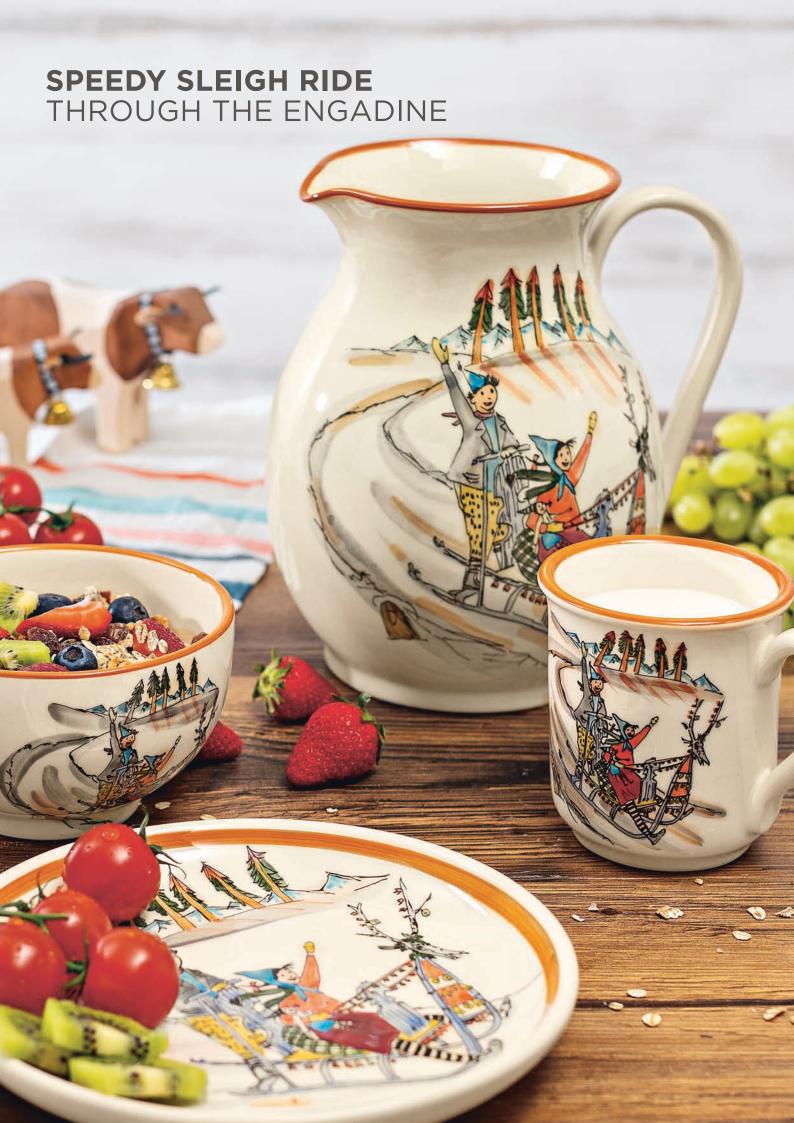

Plate Ursli and Flurina mountain chalet Ø 21 cm 39114

Plate Ursli and Flurina on the hay cart Ø 21 cm 39113

Fondue pot Sleigh ride Ø 17 cm 39208 Ø 20 cm 39209

Cheese fondue forks cherry wood

6 Pieces • cherry wood 32282

Rechaud\* Melchterli

• grey/cherry wood 32059

Soup plate Sleigh ride Ø 21 cm high rim 39134

Plate Sleigh ride

Ø 21 cm 39109

**Bowl small Sleigh ride** 

Ø 14 cm 39482

Children's plate Sleigh ride

Ø 18 cm high rim 39508

Mug Sleigh ride

2,8 dl 39451

Jug Sleigh ride 2.0 L 39604