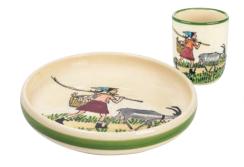

# **ARRIVAL** AT THE MOUNTAIN CHALET

Rechaud\* Melchterli

● grey/cherry wood 32059

**Bowl mountain chalet** Ø 29 cm high rim 39014

Soup plate Ursli and Flurina mountain chalet Ø 21 cm high rim 39133

Plate Flurina on the rock Ø 21 cm 39107

Plate Ursli and Flurina mountain chalet Ø 21 cm 39114

Plate Ursli and Flurina on the hay cart Ø 21 cm 39113

Fondue pot Sleigh ride Ø 17 cm 39208 Ø 20 cm 39209

Cheese fondue forks cherry wood

6 Pieces • cherry wood 32282