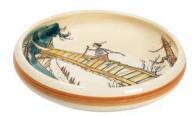

Plate Ursli at the table Ø 21 cm 39115

**Mug Ursli at the table** 2.8 dl 39453

Plate Ursli Dance by the fountain Ø 21 cm 39106

Plate Ursli at home with parents Ø 21 cm 39122

Plate Ursli on the bridge Ø 21 cm 39117