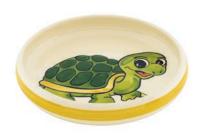

Children's cup Turtle 2.0 dl 39328

**Children's plate Racoon** Ø 18 cm high rim 39527

Children's cup Mouse 2.0 dl 39326

**Children's plate Turtle** Ø 18 cm high rim 39526

Children's cup Racoon 2.0 dl 39329