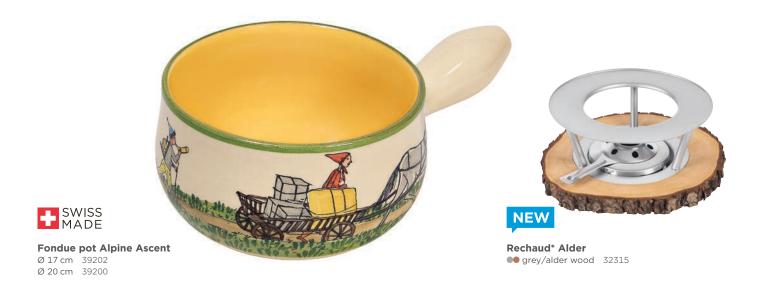

### "HIGH IN THE MOUNTAINS, FAR AND BLUE, THERE LIVES A SMALL BOY JUST LIKE YOU hand-made tableware. Thanks to this combination of Carigiet's unique artwork and our unique tableware, each item is truly one of a kind. Induction-compatible model also available SWISS MADE Fondue pot Induction Ursli Rechaud\* Melchterli Mini-fondue pot for kirsch Ursli Ø 20 cm 39223 Induction Ø 17 cm 39203 grey/cherry wood 32059 Ø 20 cm 39204 SWISS MADE **NEW NEW** Jug Ursli 1.0 L 39603 Rechaud\* Alder Cook Spoon Ursli 1.5 L 39601 grey/alder wood 32315 beach wood 32382

Plate Ursli and Flurina mountain chalet Ø 21 cm 39114

Plate Ursli and Flurina on the hay cart Ø 21 cm 39113

Fondue pot Sleigh ride Ø 17 cm 39208 Ø 20 cm 39209

Cheese fondue forks cherry wood

6 Pieces • cherry wood 32282