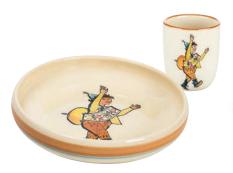

### **ALOIS CARIGIETS** DEAREST CHILDREN

Children's set Ursli Children's Plate Ø 18 cm high rim and Children's cup 2.0 dl 39540

Children's plate Ursli is sleeping on the bell Ø 18 cm high rim 39515

Children's plate Ursli gets the bell Ø 18 cm high rim 39513