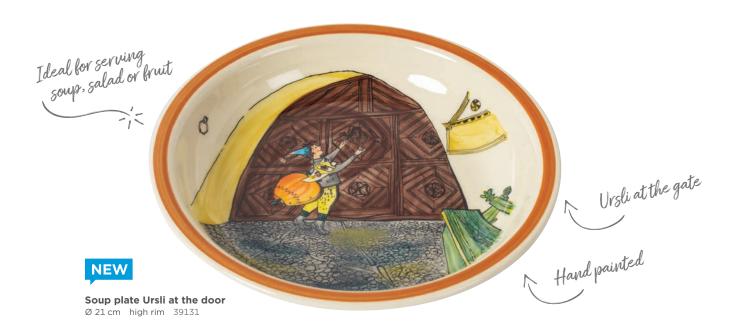

**Bowl Ursli at the door** Ø 29 cm high rim 39012

Plate Ursli at the door Ø 21 cm 39116

Plate Ursli at home with mother Ø 21 cm 39118

Children's plate Ursli at the door Ø 18 cm high rim 39511

Mug Ursli at the door 2.8 dl 39454