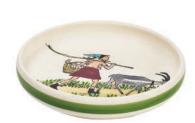

Ø 29 cm high rim 39015

Plate Flurina with goat Ø 21 cm 39125

Plate Ursli with goat Ø 21 cm 39126

**Children's plate Ursli with goat** Ø 18 cm high rim 39514

Children's cup Ursli with goat 2.0 dl 39341

Mug Ursli with goat 2.8 dl 39455