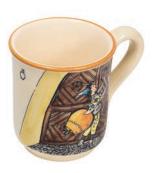

**Children's plate Fireman** Ø 18 cm high rim 39521

**Children's cup Pirate boy** 2.0 dl 39325

**Children's plate Princess** Ø 18 cm high rim 39519

Children's cup Pirate girl 2.0 dl 39320

Children's cup Fireman 2.0 dl 39323

Children's plate Pirate boy Ø 18 cm high rim 39523

**Children's cup Princess** 2.0 dl 39321

Children's plate Pirate girl Ø 18 cm high rim 39518