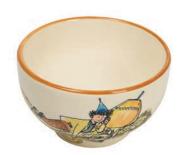

**Bowl small Flurina** with chicken Ø 14 cm 39486

Plate Flurina with chicken Ø 21 cm 39127

Mug Flurina with chicken 2.8 dl 39459

Plate children Flurina with chicken Ø 18 cm high rim 39517