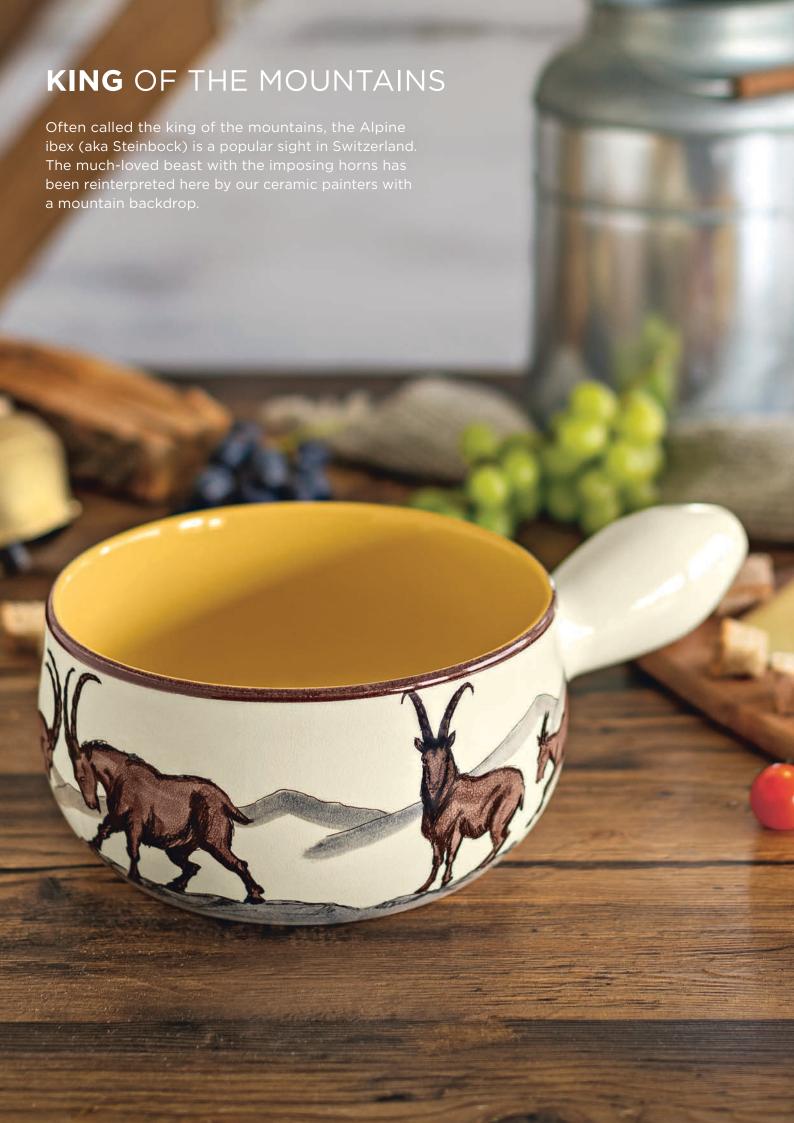

**Bowl lbex** Ø 29 cm high rim 39016

**Mug Ibex** 2.8 dl 39460

Plate Ibex Ø 21 cm 39128

Ø 20 cm 39910