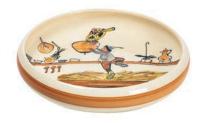

Plate Ursli at the table Ø 21 cm 39115

**Mug Ursli at the table** 2.8 dl 39453

Plate Ursli Dance by the fountain Ø 21 cm 39106

Plate Ursli at home with parents Ø 21 cm 39122

Plate Ursli on the bridge Ø 21 cm 39117