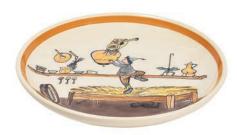

Plate Ursli at the table Ø 21 cm 39115

**Mug Ursli at the table** 2.8 dl 39453

Plate Ursli Dance by the fountain Ø 21 cm 39106

Plate Ursli at home with parents Ø 21 cm 39122

Plate Ursli on the bridge Ø 21 cm 39117