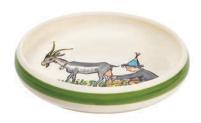

Ø 29 cm high rim 39015

Plate Flurina with goat Ø 21 cm 39125

Plate Ursli with goat Ø 21 cm 39126

**Children's plate Ursli with goat** Ø 18 cm high rim 39514

Children's cup Ursli with goat 2.0 dl 39341

Mug Ursli with goat 2.8 dl 39455