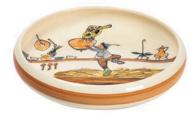

Plate Ursli at the table Ø 21 cm 39115

**Mug Ursli at the table** 2.8 dl 39453

Plate Ursli Dance by the fountain Ø 21 cm 39106

Plate Ursli at home with parents Ø 21 cm 39122

Plate Ursli on the bridge Ø 21 cm 39117