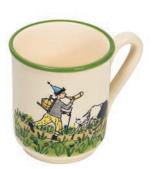

Ø 29 cm high rim 39015

Plate Flurina with goat Ø 21 cm 39125

Plate Ursli with goat Ø 21 cm 39126

**Children's plate Ursli with goat** Ø 18 cm high rim 39514

Children's cup Ursli with goat 2.0 dl 39341

Mug Ursli with goat 2.8 dl 39455