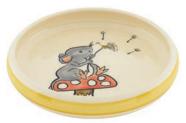

Children's cup Turtle 2.0 dl 39328

**Children's plate Racoon** Ø 18 cm high rim 39527

Children's cup Mouse 2.0 dl 39326

**Children's plate Turtle** Ø 18 cm high rim 39526

Children's cup Racoon 2.0 dl 39329