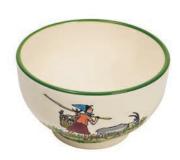

Ø 29 cm high rim 39015

Plate Flurina with goat Ø 21 cm 39125

Plate Ursli with goat Ø 21 cm 39126

**Children's plate Ursli with goat** Ø 18 cm high rim 39514

Children's cup Ursli with goat 2.0 dl 39341

Mug Ursli with goat 2.8 dl 39455

**Bowl small Ursli with goat** Ø 14 cm 39484

**Children's plate Flurina with goat** Ø 18 cm high rim 39502

Children's cup Flurina with goat 2.0 dl 39342

**Mug Flurina with goat** 2.8 dl 39450

**Bowl small Flurina with goat** Ø 14 cm 39481