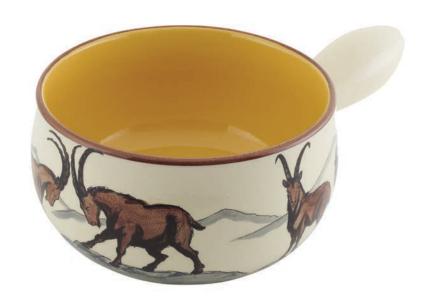

**Bowl lbex** Ø 29 cm high rim 39016

**Mug Ibex** 2.8 dl 39460

Plate Ibex Ø 21 cm 39128

Ø 20 cm 39910