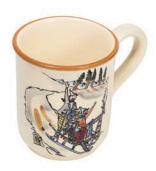

Plate Ursli at the table Ø 21 cm 39115

**Mug Ursli at the table** 2.8 dl 39453

Plate Ursli Dance by the fountain Ø 21 cm 39106

Plate Ursli at home with parents Ø 21 cm 39122

Plate Ursli on the bridge Ø 21 cm 39117