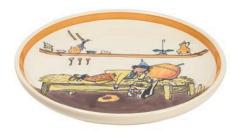

Plate Ursli at the table Ø 21 cm 39115

**Mug Ursli at the table** 2.8 dl 39453

Plate Ursli Dance by the fountain Ø 21 cm 39106

Plate Ursli at home with parents Ø 21 cm 39122

Plate Ursli on the bridge Ø 21 cm 39117