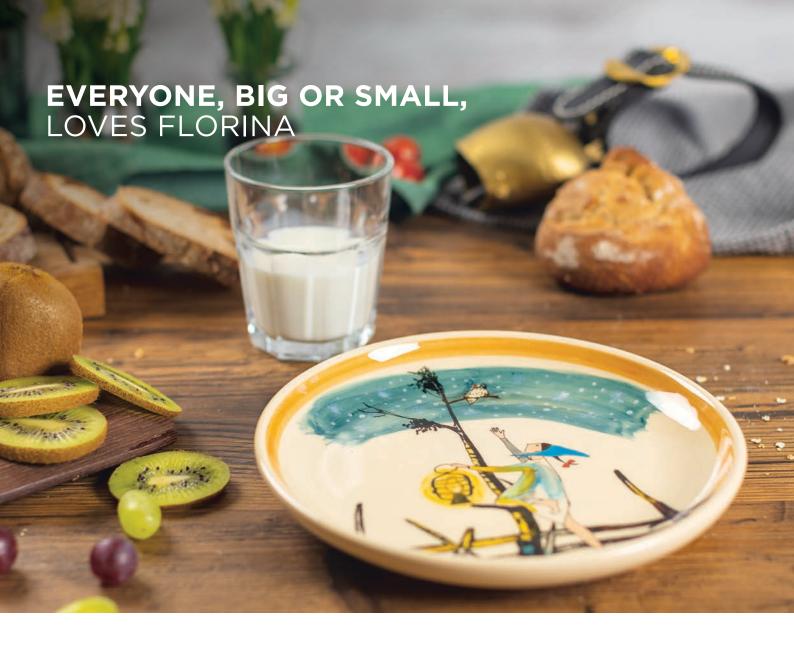

Children's cup Ursli at the door 2.0 dl 39343

Plate Flurina with wild bird Ø 21 cm 39136

Plate Flurina on the rock Ø 21 cm 39107

Children's plate Flurina on the rock

Ø 18 cm high rim 39516

Children's cup Flurina on the rock 2.0 dl 39344

**Bowl small Flurina** with chicken Ø 14 cm 39486

Plate Flurina with chicken Ø 21 cm 39127

Mug Flurina with chicken 2.8 dl 39459

Plate children Flurina with chicken Ø 18 cm high rim 39517