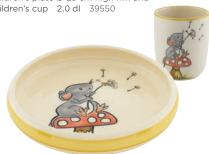

Children's set Ursli Children's Plate Ø 18 cm high rim and Children's cup 2.0 dl 39540

Children's cup Ursli 2.0 dl 39340

Soup plate Ursli Ø 21 cm 39135

Mug Ursli 2.8 dl 39452

Children's plate Ursli Ø 18 cm high rim 39509