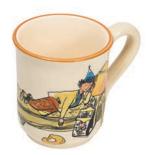

Plate Ursli at the table Ø 21 cm 39115

**Mug Ursli at the table** 2.8 dl 39453

Plate Ursli Dance by the fountain Ø 21 cm 39106

Plate Ursli at home with parents Ø 21 cm 39122

Plate Ursli on the bridge Ø 21 cm 39117