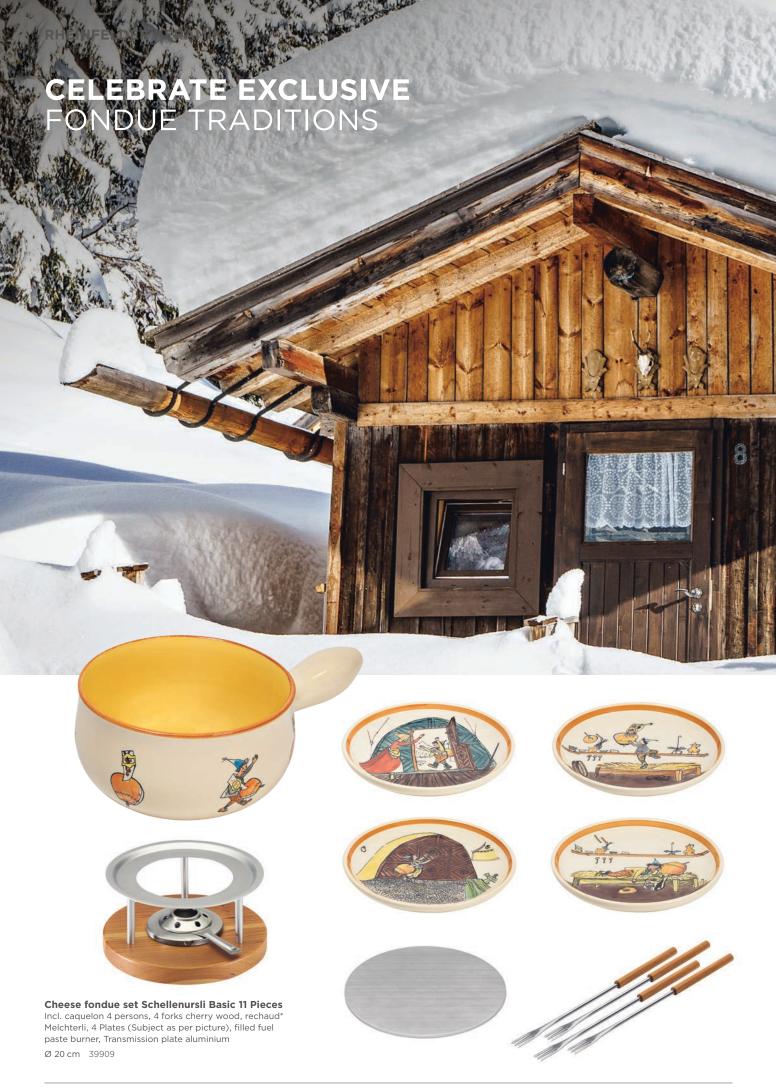

Plate Ursli and Flurina mountain chalet Ø 21 cm 39114

Plate Ursli and Flurina on the hay cart Ø 21 cm 39113

Fondue pot Sleigh ride Ø 17 cm 39208 Ø 20 cm 39209

Cheese fondue forks cherry wood

6 Pieces • cherry wood 32282

Rechaud\* Melchterli

• grey/cherry wood 32059

Soup plate Sleigh ride Ø 21 cm high rim 39134

Plate Sleigh ride

Ø 21 cm 39109

**Bowl small Sleigh ride** 

Ø 14 cm 39482

Children's plate Sleigh ride