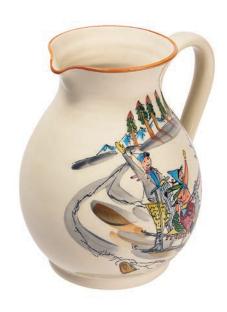

Ø 18 cm high rim 39508

Mug Sleigh ride

2,8 dl 39451

Jug Sleigh ride 2.0 L 39604