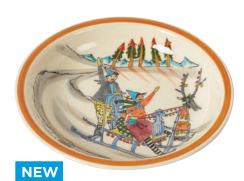

Plate Ursli and Flurina mountain chalet Ø 21 cm 39114

Plate Ursli and Flurina on the hay cart Ø 21 cm 39113

Fondue pot Sleigh ride Ø 17 cm 39208 Ø 20 cm 39209

Cheese fondue forks cherry wood

6 Pieces • cherry wood 32282