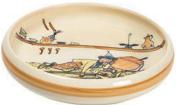

Plate Ursli at the table Ø 21 cm 39115

**Mug Ursli at the table** 2.8 dl 39453

Plate Ursli Dance by the fountain Ø 21 cm 39106

Plate Ursli at home with parents Ø 21 cm 39122

Plate Ursli on the bridge Ø 21 cm 39117