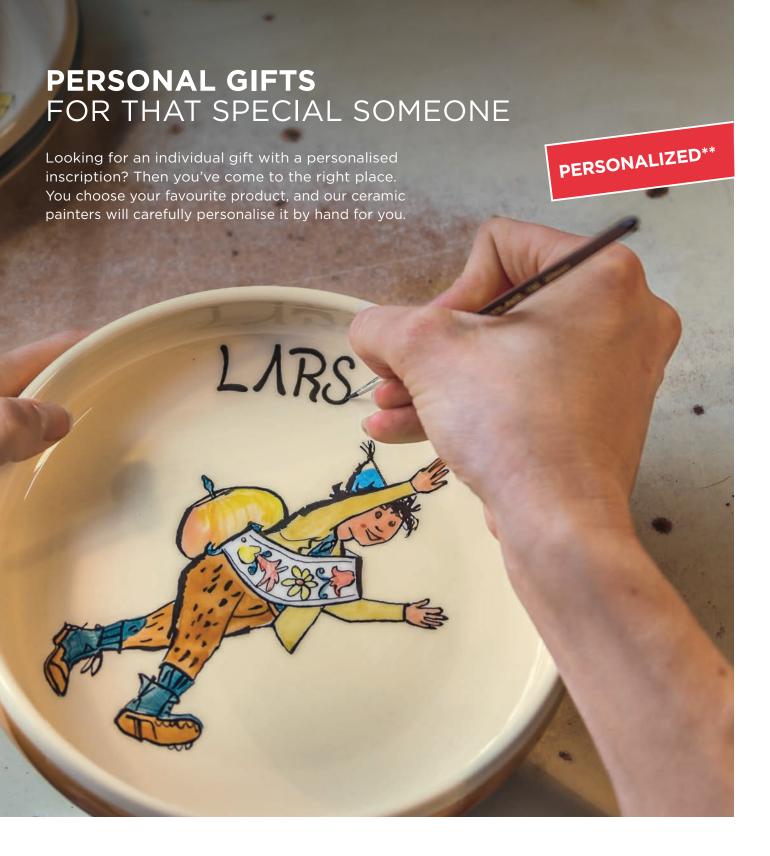

The personalisation\*\* form and additional information can be found on our website https://k-r.live/di9

### The following items can be personalised:

» Plates

» Jugs

» Cups

» Children's cups

» Children's plates

» Bowls

#### Please note

Caquelon fondue pots cannot be personalised.

https://k-r.live/di9

Please note that a personalisation charge of CHF 12.00 (up to 10 characters), CHF 15.00 (11 to 25 characters) or CHF 25.00 (26 to 45 characters) will apply for each product. A delivery charge of CHF 7.90 will also apply for orders below CHF 80.00.

Personalised products can only be paid by invoice. The right of return does not apply to personalised products.