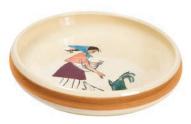

Ø 29 cm high rim 39015

Plate Flurina with goat Ø 21 cm 39125

Plate Ursli with goat Ø 21 cm 39126

**Children's plate Ursli with goat** Ø 18 cm high rim 39514

Children's cup Ursli with goat 2.0 dl 39341

Mug Ursli with goat 2.8 dl 39455

**Bowl small Ursli with goat** Ø 14 cm 39484

**Children's plate Flurina with goat** Ø 18 cm high rim 39502

Children's cup Flurina with goat 2.0 dl 39342

**Mug Flurina with goat** 2.8 dl 39450

**Bowl small Flurina with goat** Ø 14 cm 39481