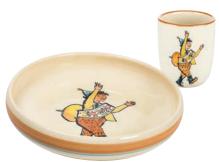

Children's set Ursli Children's Plate Ø 18 cm high rim and Children's cup 2.0 dl 39540

Children's cup Ursli 2.0 dl 39340

Soup plate Ursli Ø 21 cm 39135

Mug Ursli 2.8 dl 39452

Children's plate Ursli Ø 18 cm high rim 39509

Plate Ursli at the table Ø 21 cm 39115

**Mug Ursli at the table** 2.8 dl 39453

Plate Ursli Dance by the fountain Ø 21 cm 39106

Plate Ursli at home with parents Ø 21 cm 39122

Plate Ursli on the bridge Ø 21 cm 39117