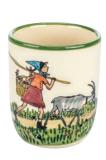

Ø 29 cm high rim 39015

Plate Flurina with goat Ø 21 cm 39125

Plate Ursli with goat Ø 21 cm 39126

**Children's plate Ursli with goat** Ø 18 cm high rim 39514

Children's cup Ursli with goat 2.0 dl 39341

Mug Ursli with goat 2.8 dl 39455

**Bowl small Ursli with goat** Ø 14 cm 39484

**Children's plate Flurina with goat** Ø 18 cm high rim 39502

Children's cup Flurina with goat 2.0 dl 39342

**Mug Flurina with goat** 2.8 dl 39450

**Bowl small Flurina with goat** Ø 14 cm 39481