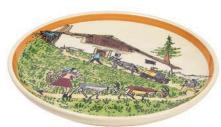

# **ARRIVAL** AT THE MOUNTAIN CHALET

Rechaud\* Melchterli

● grey/cherry wood 32059

**Bowl mountain chalet** Ø 29 cm high rim 39014

Soup plate Ursli and Flurina mountain chalet Ø 21 cm high rim 39133

Plate Flurina on the rock Ø 21 cm 39107

Plate Ursli and Flurina mountain chalet Ø 21 cm 39114

Plate Ursli and Flurina on the hay cart Ø 21 cm 39113

Fondue pot Sleigh ride Ø 17 cm 39208 Ø 20 cm 39209

Cheese fondue forks cherry wood

6 Pieces • cherry wood 32282