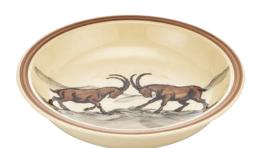

**Bowl lbex** Ø 29 cm high rim 39016

**Mug Ibex** 2.8 dl 39460

Plate Ibex Ø 21 cm 39128

Ø 20 cm 39910