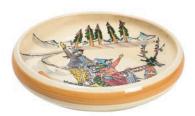

Plate Ursli and Flurina mountain chalet Ø 21 cm 39114

Plate Ursli and Flurina on the hay cart Ø 21 cm 39113

Fondue pot Sleigh ride Ø 17 cm 39208 Ø 20 cm 39209

Cheese fondue forks cherry wood

6 Pieces • cherry wood 32282