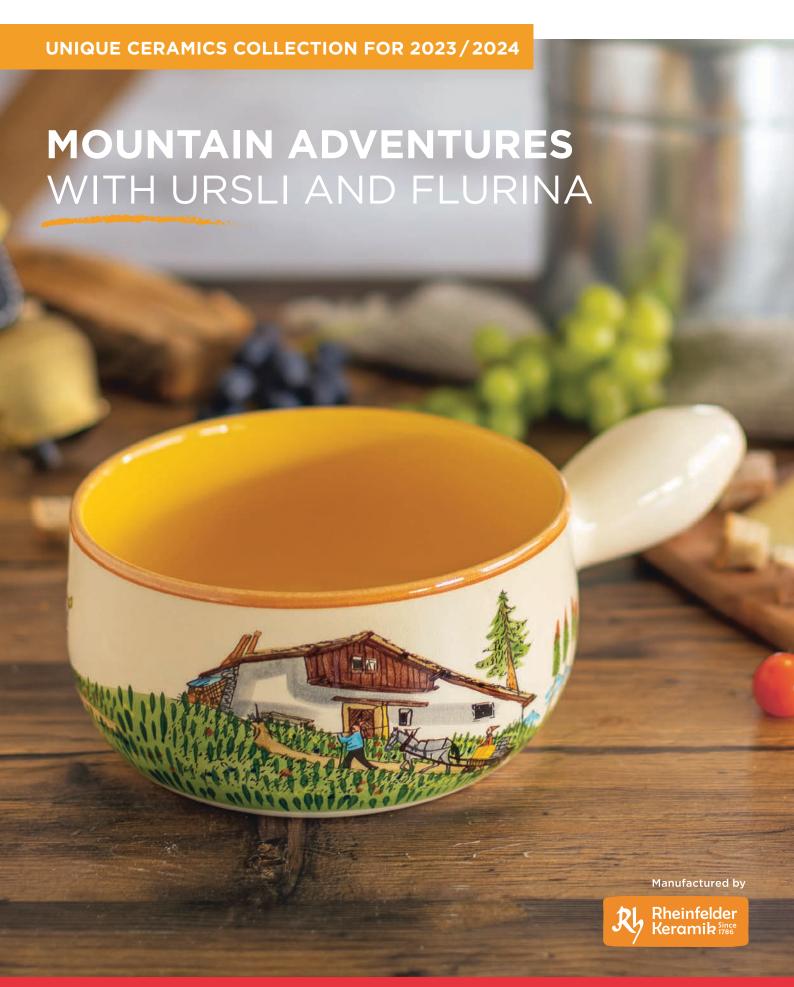

## HOURS OF ENTERTAINING WITH UNIQUE CERAMICS

In August 2017, Kuhn Rikon took over the traditional Rheinfelder Keramik. Since then, we have continued to successfully operate one of the last ceramics factories in Switzerland together with our team of skilled ceramic artists.

Each manufacturing step involves a high level of craftmanship and skill, and each product is testimony to the dedication of its creator. Moreover, each item has its own unique character – because each one is made by hand and lovingly handpainted.

Our products breathe new life into the popular story. This unique line of charming tableware presents the characters and scenes from the story in loving, hand-painted detail, providing perfect examples of expert Swiss workmanship.

Immerse yourself in our colourful, durable, top-quality ceramics collection!

Each piece is one of a kind.

#### A SWISS LEGEND

Alois Carigiet (born 30 August 1902 in Trun, Graubünden; † 1 August 1985 in Trun) was a Swiss graphic designer, painter, illustrator, lithographer and author of children's books. He is perhaps best known for three children's picture books set in the Alps, A Bell for Ursli, The Snowstorm, and Florina and the Wild Bird. His most popular book, A Bell for Ursli, with words by Selina Chönz, led to national fame. References to the nature and landscape of Engadine are omnipresent in Alois Carigiet's illustrations. The unique Carigiet paintings are lovingly reproduced in the Rheinfelder Keramik products. Made and painted by hand, each piece of this unique line is one of a kind.