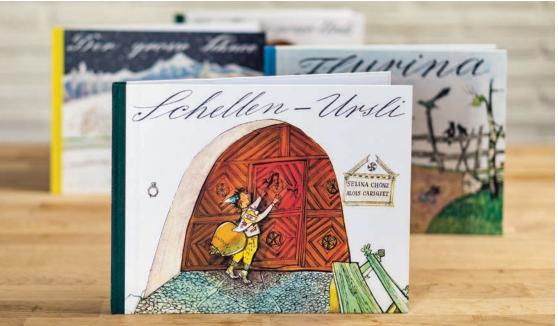

The traditional story from the Swiss canton of Graubünden, A Bell for Ursli, was published in 1945 and is one of the best-known picture books in Switzerland. Travel through the Engadine Valley today and you will still see echoes of this famous book even after more than 75 years.

#### A SWISS LEGEND

Alois Carigiet (born 30 August 1902 in Trun, Graubünden; † 1 August 1985 in Trun) was a Swiss graphic designer, painter, illustrator, lithographer and author of children's books. He is perhaps best known for three children's picture books set in the Alps, A Bell for Ursli, The Snowstorm, and Florina and the Wild Bird. His most popular book, A Bell for Ursli, with words by Selina Chönz, led to national fame. References to the nature and landscape of Engadine are omnipresent in Alois Carigiet's illustrations. The unique Carigiet paintings are lovingly reproduced in the Rheinfelder Keramik products. Made and painted by hand, each piece of this unique line is one of a kind.