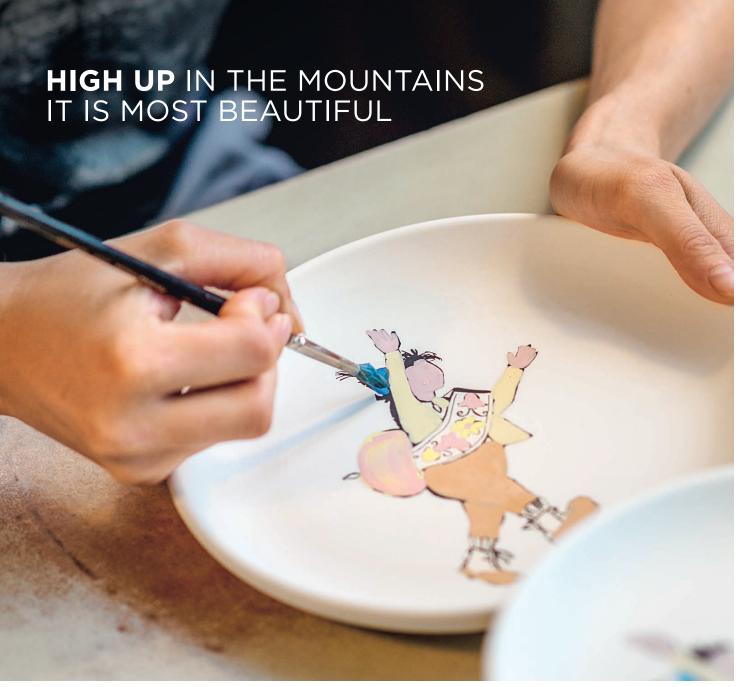

Each manufacturing step involves a high level of craftmanship and skill, and each product is testimony to the dedication of its creator. Moreover, each item has its own unique character – because each one is made by hand and lovingly handpainted.

#### A SWISS LEGEND

Alois Carigiet (born 30 August 1902 in Trun, Graubünden; † 1 August 1985 in Trun) was a Swiss graphic designer, painter, illustrator, lithographer and author of children's books. He is perhaps best known for three children's picture books set in the Alps, A Bell for Ursli, The Snowstorm, and Florina and the Wild Bird. His most popular book, A Bell for Ursli, with words by Selina Chönz, led to national fame. References to the nature and landscape of Engadine are omnipresent in Alois Carigiet's illustrations. The unique Carigiet paintings are lovingly reproduced in the Rheinfelder Keramik products. Made and painted by hand, each piece of this unique line is one of a kind.