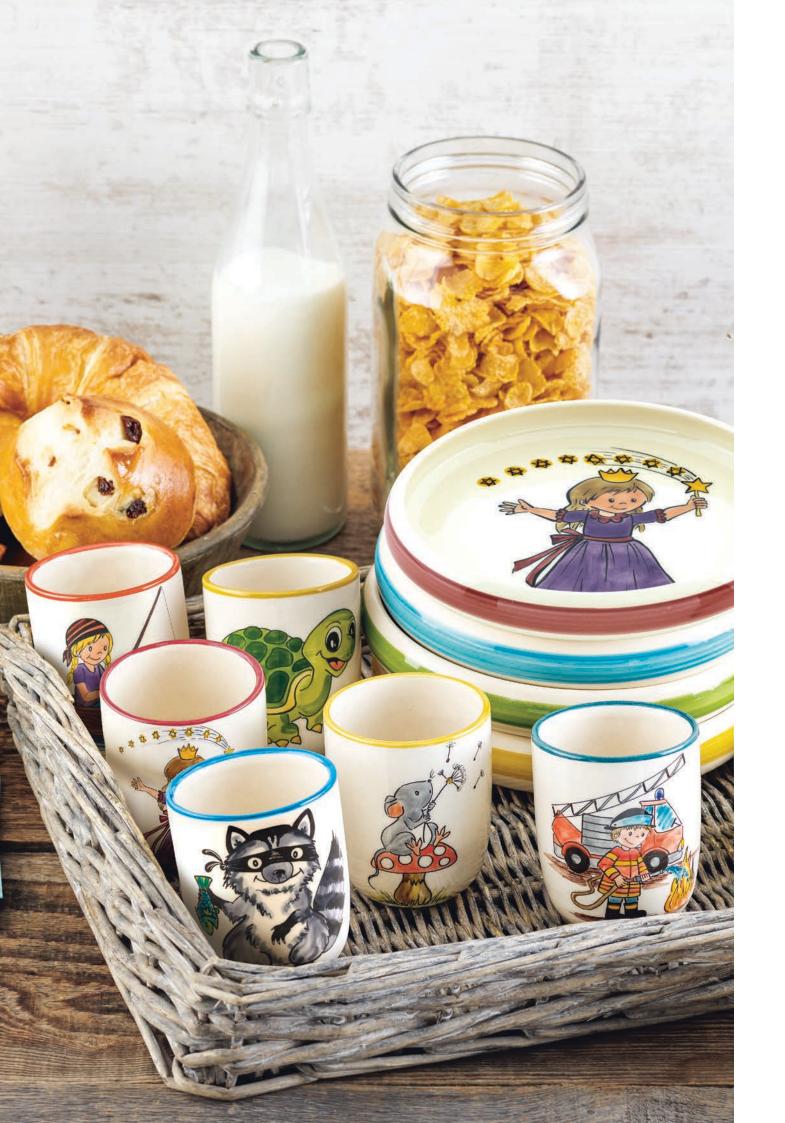

Children's set Flurina with goat Children's Plate Ø 18 cm high rim and Children's cup 2.0 dl 39542

Plate children Flurina with chicken Ø 18 cm high rim 39517

**Children's plate Mous** Ø 18 cm high rim 39524

Children's cup Turtle 2.0 dl 39328

**Children's plate Racoon** Ø 18 cm high rim 39527

Children's cup Mouse 2.0 dl 39326

**Children's plate Turtle** Ø 18 cm high rim 39526

Children's cup Racoon 2.0 dl 39329

**Children's plate Fireman** Ø 18 cm high rim 39521

**Children's cup Pirate boy** 2.0 dl 39325

**Children's plate Princess** Ø 18 cm high rim 39519

Children's cup Pirate girl 2.0 dl 39320

Children's cup Fireman 2.0 dl 39323

Children's plate Pirate boy Ø 18 cm high rim 39523

**Children's cup Princess** 2.0 dl 39321

Children's plate Pirate girl Ø 18 cm high rim 39518

#### Children's set Fireman

Children's plate Ø 18 cm high rim and Children's cup 2.0 dl 39550

Children's set Mouse Children's plate Ø 18 cm high rim and Children's cup 2.0 dl 39552

Children's set Racoon Children's plate Ø 18 cm high rim and Children's cup 2.0 dl 39554

#### Children's set Princess

Children's plate Ø 18 cm high rim and Children's cup 2.0 dl 39551

Children's set Turtle Children's plate Ø 18 cm high rim and Children's cup 2.0 dl 39553

Fondue pot Induction Ibex Ø 20 cm 39225