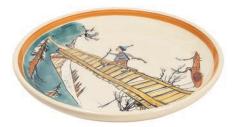

Plate Ursli at the table Ø 21 cm 39115

**Mug Ursli at the table** 2.8 dl 39453

Plate Ursli Dance by the fountain Ø 21 cm 39106

Plate Ursli at home with parents Ø 21 cm 39122

Plate Ursli on the bridge Ø 21 cm 39117

Children's plate Ursli on the bridge Ø 18 cm high rim 39512