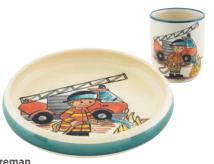

**Children's plate Fireman** Ø 18 cm high rim 39521

**Children's cup Pirate boy** 2.0 dl 39325

**Children's plate Princess** Ø 18 cm high rim 39519

Children's cup Pirate girl 2.0 dl 39320

Children's cup Fireman 2.0 dl 39323

#### Children's set Fireman

Children's plate Ø 18 cm high rim and Children's cup 2.0 dl 39550

Children's set Mouse Children's plate Ø 18 cm high rim and Children's cup 2.0 dl 39552

Children's set Racoon Children's plate Ø 18 cm high rim and Children's cup 2.0 dl 39554