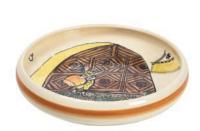

Children's cup Turtle 2.0 dl 39328

**Children's plate Racoon** Ø 18 cm high rim 39527

Children's cup Mouse 2.0 dl 39326

**Children's plate Turtle** Ø 18 cm high rim 39526

Children's cup Racoon 2.0 dl 39329