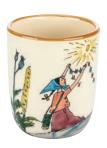

Bowl small Ursli is sleeping on the bell Ø 14 cm 39485

Mug Ursli is sleeping on the bell 2.8 dl 39456

Plate Ursli gets the bell Ø 21 cm 39119

Soup plate Ursli gets the bell Ø 21 cm high rim 39130

Children's Plate Ursli gets the bell Ø 18 cm high rim 39513