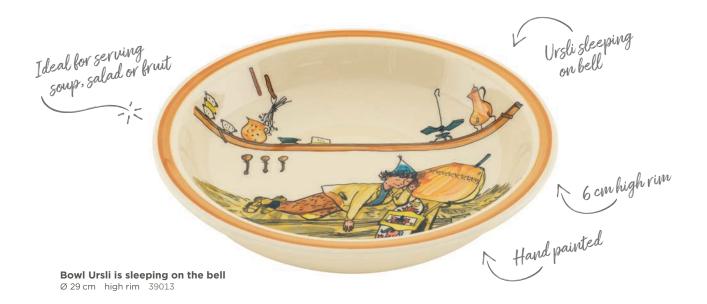

### **URSLI** WITH HIS BELL

Children's plate Ursli is sleeping on the bell Ø 18 cm high rim 39515

Plate Ursli is sleeping on the bell Ø 21 cm 39121

Soup plate Ursli is sleeping on the bell  $\emptyset$  21 cm high rim 39132

Bowl small Ursli is sleeping on the bell Ø 14 cm 39485

Mug Ursli is sleeping on the bell 2.8 dl 39456

Plate Ursli gets the bell Ø 21 cm 39119

Soup plate Ursli gets the bell Ø 21 cm high rim 39130

Children's Plate Ursli gets the bell Ø 18 cm high rim 39513