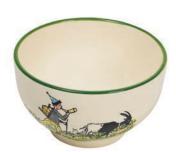

# **ARRIVAL** AT THE MOUNTAIN CHALET

Rechaud\* Melchterli

● grey/cherry wood 32059

**Bowl mountain chalet** Ø 29 cm high rim 39014

Soup plate Ursli and Flurina mountain chalet Ø 21 cm high rim 39133

Plate Flurina on the rock Ø 21 cm 39107

Plate Ursli and Flurina mountain chalet Ø 21 cm 39114

Plate Ursli and Flurina on the hay cart Ø 21 cm 39113

Fondue pot Sleigh ride Ø 17 cm 39208 Ø 20 cm 39209

Cheese fondue forks cherry wood

6 Pieces • cherry wood 32282