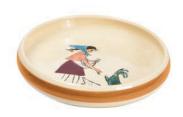

Ø 29 cm high rim 39015

Plate Flurina with goat Ø 21 cm 39125

Plate Ursli with goat Ø 21 cm 39126

**Children's plate Ursli with goat** Ø 18 cm high rim 39514

Children's cup Ursli with goat 2.0 dl 39341

Mug Ursli with goat 2.8 dl 39455