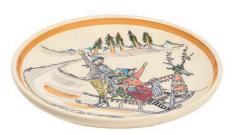

Rechaud\* Melchterli

• grey/cherry wood 32059

Soup plate Sleigh ride Ø 21 cm high rim 39134

Plate Sleigh ride

Ø 21 cm 39109

**Bowl small Sleigh ride** 

Ø 14 cm 39482

Children's plate Sleigh ride