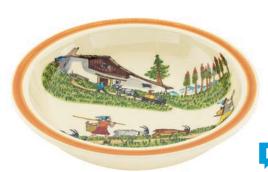

#### Alpine procession bowl

Our Rheinfeld ceramists have transformed the shape of the traditional bread plate into a versatile bowl. The possible applications are many and varied, making it a great addition to the kitchen. The hand-painted bowls are perfect for serving soup, salad, fruit, meat, pasta, rice, vegetables, biscuits or bread of course.

Ø 29 cm high rim 39015

Plate Flurina with goat Ø 21 cm 39125

Plate Ursli with goat Ø 21 cm 39126

**Children's plate Ursli with goat** Ø 18 cm high rim 39514

Children's cup Ursli with goat 2.0 dl 39341

Mug Ursli with goat 2.8 dl 39455