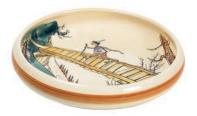

Plate Ursli at the table Ø 21 cm 39115

**Mug Ursli at the table** 2.8 dl 39453

Plate Ursli Dance by the fountain Ø 21 cm 39106

Plate Ursli at home with parents Ø 21 cm 39122

Plate Ursli on the bridge Ø 21 cm 39117

Children's plate Ursli on the bridge Ø 18 cm high rim 39512