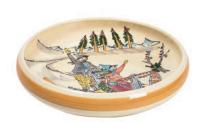

# **ARRIVAL** AT THE MOUNTAIN CHALET

Rechaud\* Melchterli

● grey/cherry wood 32059

**Bowl mountain chalet** Ø 29 cm high rim 39014

Soup plate Ursli and Flurina mountain chalet Ø 21 cm high rim 39133

Plate Flurina on the rock Ø 21 cm 39107

Plate Ursli and Flurina mountain chalet Ø 21 cm 39114

Plate Ursli and Flurina on the hay cart Ø 21 cm 39113

Fondue pot Sleigh ride Ø 17 cm 39208 Ø 20 cm 39209

Cheese fondue forks cherry wood

6 Pieces • cherry wood 32282