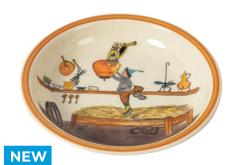

# **ARRIVAL** AT THE MOUNTAIN CHALET

Rechaud\* Melchterli

● grey/cherry wood 32059

**Bowl mountain chalet** Ø 29 cm high rim 39014

Soup plate Ursli and Flurina mountain chalet Ø 21 cm high rim 39133

Plate Flurina on the rock Ø 21 cm 39107

Plate Ursli and Flurina mountain chalet Ø 21 cm 39114

Plate Ursli and Flurina on the hay cart Ø 21 cm 39113

Fondue pot Sleigh ride Ø 17 cm 39208 Ø 20 cm 39209

Cheese fondue forks cherry wood

6 Pieces • cherry wood 32282