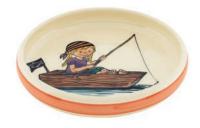

**Children's plate Fireman** Ø 18 cm high rim 39521

**Children's cup Pirate boy** 2.0 dl 39325

**Children's plate Princess** Ø 18 cm high rim 39519

Children's cup Pirate girl 2.0 dl 39320

Children's cup Fireman 2.0 dl 39323

Children's plate Pirate boy Ø 18 cm high rim 39523

**Children's cup Princess** 2.0 dl 39321

Children's plate Pirate girl Ø 18 cm high rim 39518