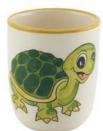

Children's cup Turtle 2.0 dl 39328

**Children's plate Racoon** Ø 18 cm high rim 39527

Children's cup Mouse 2.0 dl 39326

**Children's plate Turtle** Ø 18 cm high rim 39526

Children's cup Racoon 2.0 dl 39329