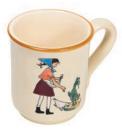

Ø 29 cm high rim 39015

Plate Flurina with goat Ø 21 cm 39125

Plate Ursli with goat Ø 21 cm 39126

**Children's plate Ursli with goat** Ø 18 cm high rim 39514

Children's cup Ursli with goat 2.0 dl 39341

Mug Ursli with goat 2.8 dl 39455