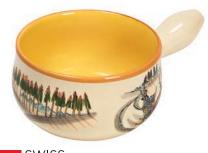

#### **Bowl Alpine ascent Flurina and Ursli**

Using the design of a classic bread plate as their starting point, our Rheinfelder ceramics experts have created a highly versatile bowl design. This can be used in a wide range of ways, introducing joy and cheer into everyday kitchen routines. The hand-painted bowls are perfect for serving soup, salad, fruit, meat, pastries, rice, vegetables, biscuits ... or even bread. Whatever you choose to use them for, they're real eye-catchers, and each pattern has a special charm of its own.

**Bowl Alpine ascent Flurina and Ursli** Ø 29 cm high rim 39014

Plate Ursli and Flurina mountain cabin Ø 21 cm 39114

Plate Flurina on the rock Ø 21 cm 39107

Plate Ursli and Flurina on the hay cart  $\emptyset$  21 cm 39113