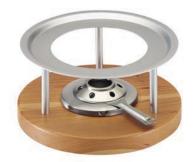

Ø 17 cm 39203 Ø 20 cm 39204

Rechaud\* Melchterli
grey/cherry wood 32059

Plate Ursli Ø 21 cm 39120

**Cheese-/Meat fondue forks cherry wood** 4 pieces • cherry wood 32099

**Children's plate Ursli** Ø 18 cm high rim 39509

## **OLD AND YOUNG**EVERYONE LOVES FLURINA

Plate Flurina Ø 21 cm 39127

Rechaud\* Melchterli
grey/cherry wood 32059

Cheese-/Meat fondue forks cherry wood 4 pieces • cherry wood 32099

Plate Flurina on the rock Ø 21 cm 39107

## THE MOUNTAIN CHALET IS THE BEST PLACE IN THE WORLD

Cheese-/Meat fondue forks cherry wood 4 pieces ● cherry wood 32099

Rechaud\* Melchterli
grey/cherry wood 32059

Mini Rechaud\* Melchterli
grey/cherry wood 32244

Fondue pot Sleigh ride Ø 17 cm 39208 Ø 20 cm 39209

Fondue pot Sleigh ride Ø 9 cm 39218

Cheese-/Meat fondue forks cherry wood

4 pieces • cherry wood 32099

Rechaud\* Melchterli

grey/cherry wood 32059

Mini Rechaud\* Melchterli grey/cherry wood 32244