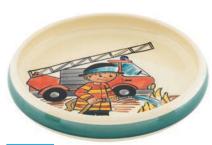

## CHILDREN AND THEIR FAVOURITE CHARACTERS

We now have a great offer for the youngest members of your family! Boys and girls are sure to find their favourite motifs. Each motif was designed and hand-painted by our ceramic painters. Each children's plate is available with a matching mug.

Children's cup Pirate girl

Children's plate Bicycle Ø 18 cm high rim 39520

Children's cup Princess

NEW

**NEW** 

**Children's plate Fireman** Ø 18 cm high rim 39521

Children's cup Pirate boy 2.0 dl 39325

**Children's plate Knight** Ø 18 cm high rim 39522