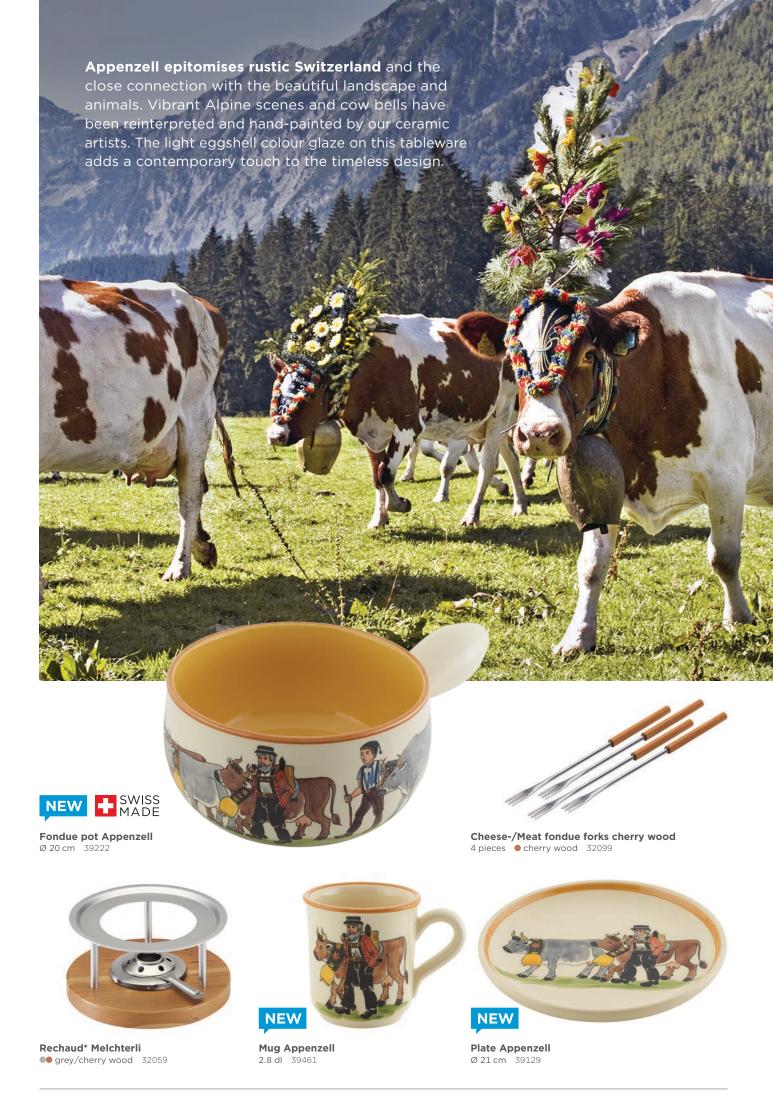

## THE MOUNTAIN CHALET IS THE BEST PLACE IN THE WORLD

Cheese-/Meat fondue forks cherry wood 4 pieces ● cherry wood 32099

Rechaud\* Melchterli
grey/cherry wood 32059

Mini Rechaud\* Melchterli
grey/cherry wood 32244

**Bowl Alpine ascent Flurina and Ursli** Ø 29 cm high rim 39014

Plate Ursli and Flurina mountain cabin Ø 21 cm 39114

Plate Flurina on the rock Ø 21 cm 39107

Plate Ursli and Flurina on the hay cart  $\emptyset$  21 cm 39113