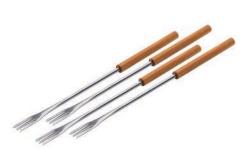

Ø 17 cm 39203 Ø 20 cm 39204

Rechaud\* Melchterli
grey/cherry wood 32059

Plate Ursli Ø 21 cm 39120

**Cheese-/Meat fondue forks cherry wood** 4 pieces • cherry wood 32099

**Children's plate Ursli** Ø 18 cm high rim 39509

## **OLD AND YOUNG**EVERYONE LOVES FLURINA

Plate Flurina Ø 21 cm 39127

Rechaud\* Melchterli
grey/cherry wood 32059

Cheese-/Meat fondue forks cherry wood 4 pieces • cherry wood 32099

Plate Flurina on the rock Ø 21 cm 39107

## THE MOUNTAIN CHALET IS THE BEST PLACE IN THE WORLD

Cheese-/Meat fondue forks cherry wood 4 pieces ● cherry wood 32099

Rechaud\* Melchterli
grey/cherry wood 32059

Mini Rechaud\* Melchterli
grey/cherry wood 32244

Fondue pot Sleigh ride Ø 17 cm 39208 Ø 20 cm 39209

Fondue pot Sleigh ride Ø 9 cm 39218

Cheese-/Meat fondue forks cherry wood

4 pieces • cherry wood 32099

Rechaud\* Melchterli

grey/cherry wood 32059

Mini Rechaud\* Melchterli grey/cherry wood 32244