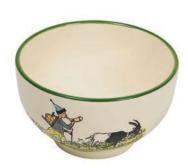

Ø 29 cm high rim 39014

Plate Flurina with goat Ø 21 cm 39125

Plate Ursli with goat Ø 21 cm 39126

Mug Ursli with goat 2.8 dl 39455

**Bol Ursli with goat** Ø 14 cm 39484

**Children's plate Ursli with goat** Ø 18 cm high rim 39514