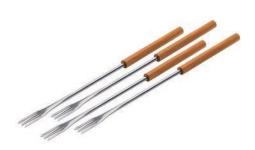

Ø 17 cm 39203 Ø 20 cm 39204

Rechaud\* Melchterli
grey/cherry wood 32059

Plate Ursli Ø 21 cm 39120

**Cheese-/Meat fondue forks cherry wood** 4 pieces • cherry wood 32099

**Children's plate Ursli** Ø 18 cm high rim 39509

## **OLD AND YOUNG**EVERYONE LOVES FLURINA

Plate Flurina Ø 21 cm 39127

Rechaud\* Melchterli
grey/cherry wood 32059

Cheese-/Meat fondue forks cherry wood 4 pieces • cherry wood 32099

Plate Flurina on the rock Ø 21 cm 39107

## THE MOUNTAIN CHALET IS THE BEST PLACE IN THE WORLD

Cheese-/Meat fondue forks cherry wood 4 pieces ● cherry wood 32099

Rechaud\* Melchterli
grey/cherry wood 32059

Mini Rechaud\* Melchterli
grey/cherry wood 32244

Fondue pot Sleigh ride Ø 17 cm 39208 Ø 20 cm 39209

Fondue pot Sleigh ride Ø 9 cm 39218

Cheese-/Meat fondue forks cherry wood

4 pieces • cherry wood 32099

Rechaud\* Melchterli

grey/cherry wood 32059

Mini Rechaud\* Melchterli grey/cherry wood 32244