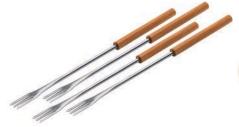

Ø 17 cm 39203 Ø 20 cm 39204

Rechaud\* Melchterli
grey/cherry wood 32059

Plate Ursli Ø 21 cm 39120

**Cheese-/Meat fondue forks cherry wood** 4 pieces • cherry wood 32099

**Children's plate Ursli** Ø 18 cm high rim 39509

## **OLD AND YOUNG**EVERYONE LOVES FLURINA

Plate Flurina Ø 21 cm 39127

Rechaud\* Melchterli
grey/cherry wood 32059

Cheese-/Meat fondue forks cherry wood 4 pieces • cherry wood 32099

Plate Flurina on the rock Ø 21 cm 39107

## THE MOUNTAIN CHALET IS THE BEST PLACE IN THE WORLD

Cheese-/Meat fondue forks cherry wood 4 pieces ● cherry wood 32099

Rechaud\* Melchterli
grey/cherry wood 32059

Mini Rechaud\* Melchterli
grey/cherry wood 32244

Fondue pot Sleigh ride Ø 17 cm 39208 Ø 20 cm 39209

Fondue pot Sleigh ride Ø 9 cm 39218

Cheese-/Meat fondue forks cherry wood

4 pieces • cherry wood 32099

Rechaud\* Melchterli

grey/cherry wood 32059

Mini Rechaud\* Melchterli grey/cherry wood 32244