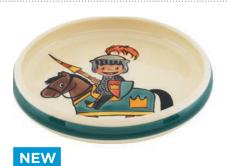

## CHILDREN AND THEIR FAVOURITE CHARACTERS

We now have a great offer for the youngest members of your family! Boys and girls are sure to find their favourite motifs. Each motif was designed and hand-painted by our ceramic painters. Each children's plate is available with a matching mug.

Children's cup Pirate girl

Children's plate Bicycle Ø 18 cm high rim 39520

Children's cup Princess

NEW

**NEW** 

**Children's plate Fireman** Ø 18 cm high rim 39521

Children's cup Pirate boy 2.0 dl 39325

**Children's plate Knight** Ø 18 cm high rim 39522