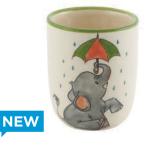

NEW

Children's cup Turtle 2.0 dl 39328

**Children's plate Elephant** Ø 18 cm high rim 39525

**Children's cup Racoon** 2.0 dl 39329

**NEW** 

Children's cup Mouse 2.0 dl 39326

**Children's plate Turtle** Ø 18 cm high rim 39526

**Children's cup Elephant** 2.0 dl 39327

**Children's plate Racoon** Ø 18 cm high rim 39527