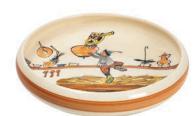

## **OLD AND YOUNG**EVERYONE LOVES FLURINA

Plate Flurina Ø 21 cm 39127

Rechaud\* Melchterli
grey/cherry wood 32059

Cheese-/Meat fondue forks cherry wood 4 pieces • cherry wood 32099

Plate Flurina on the rock Ø 21 cm 39107