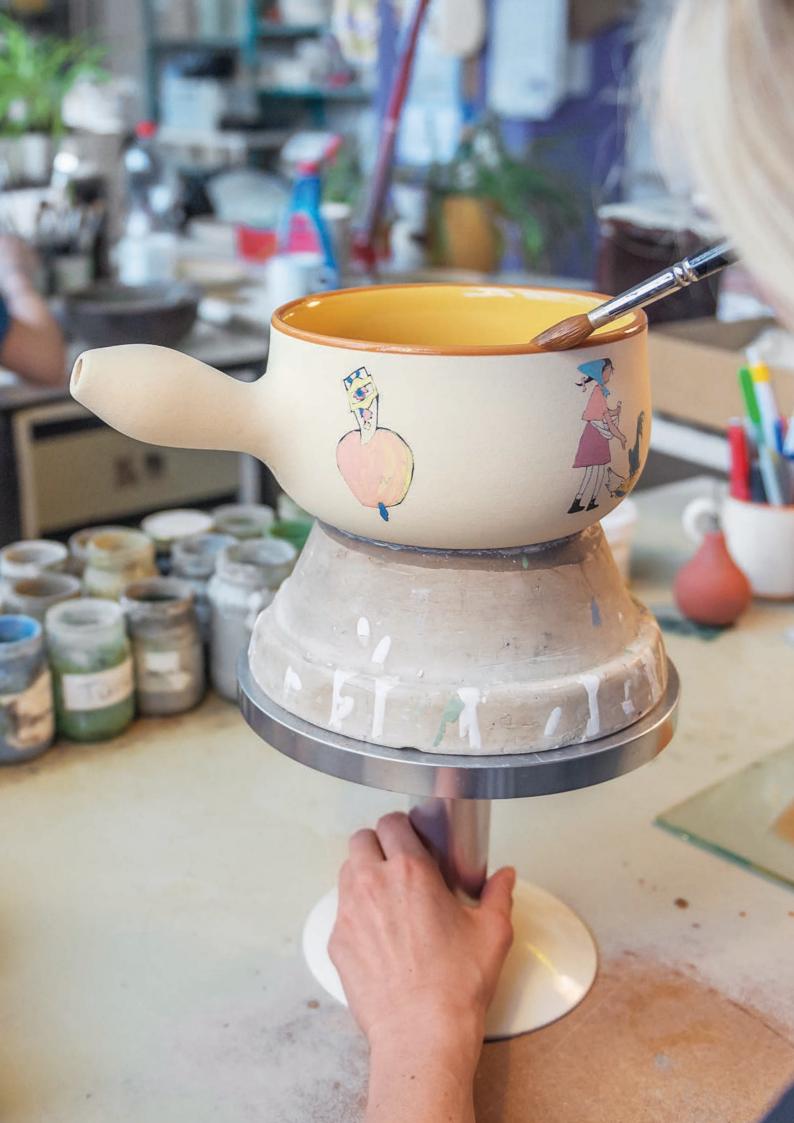

All products such as caquelons, plates, children's plates, bowls, mugs, cups and more are crafted lovingly by hand using top quality materials. Manual production and artistic painting by well-practised hands give the tableware its special, individual character.

#### **HOME TIES**

Alois Carigiet (born 30th August 1902 in Trun, Grisons; † 1st August 1985 in Trun) gained fame as a Swiss artist, lithograph and children's book author. His three best-known children's books are "A bell for Ursli", "Florina and the Wild Bird" and "The Snowstorm". In particular, his book "A bell for Ursli", with text by Selina Chönz, brought him national fame in Switzerland. Alois Carigiet's love of the Engadine landscape infiltrates all of his pictures. These unique Carigiet paintings have been copied onto Rheinfelder ceramic products. The manual production and artistic painting by well-practised hands give each unique item its special, individual character.