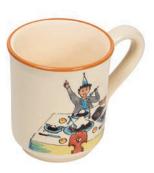

### COME TO THE TABLE AND JOIN US

Plate Ursli at the table Ø 21 cm 39115

Mug Ursli at the table 2.8 dl 39453

Children's Plate Ursli at the table Ø 18 cm high rim 39510

### **ALOIS CARIGIETS** DEAREST CHILDREN

Plate Ursli at the table Ø 21 cm 39115

Mug Ursli 2.8 dl 39452

**Bol Ursli** Ø 14 cm 39483

Children's plate Ursli at the table Ø 18 cm high rim 39510

Mug Ursli at the table 2.8 dl 39453