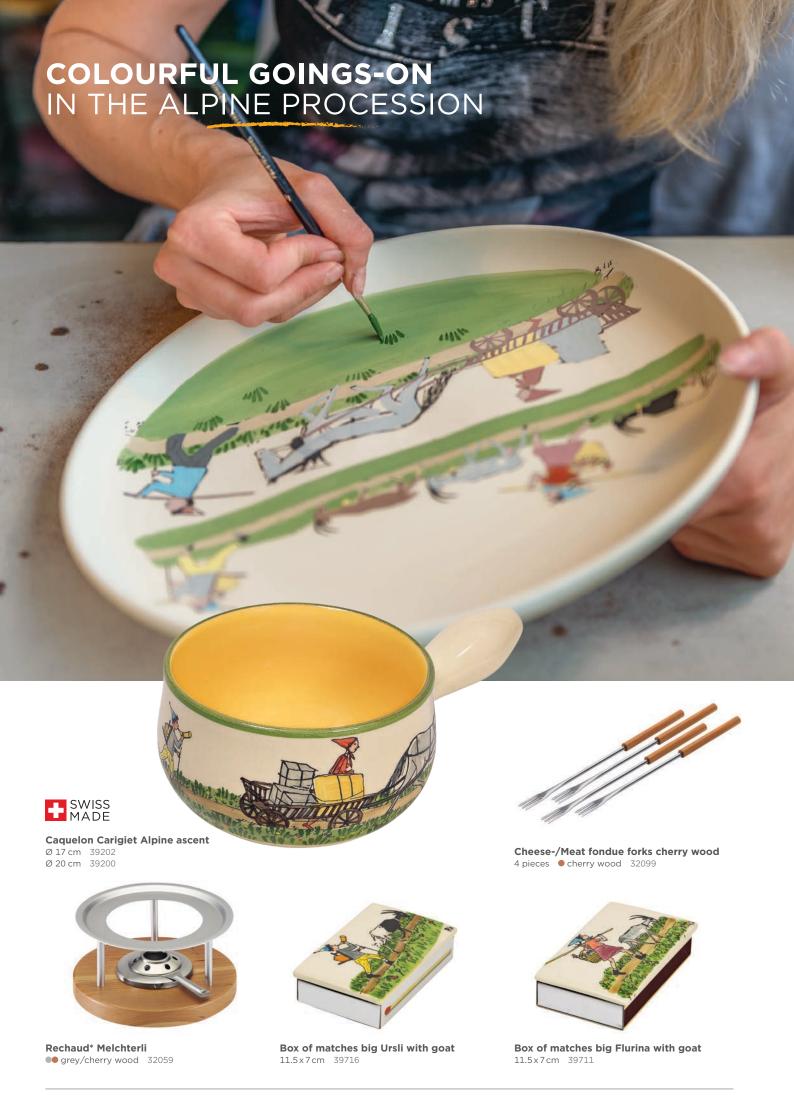

All products such as caquelons, plates, children's plates, bowls, mugs, cups and more are crafted lovingly by hand using top quality materials. Manual production and artistic painting by well-practised hands give the tableware its special, individual character.

Each item is unique. The unique tableware ranges are a feast for the eyes and delightful to the touch. Heirlooms, perhaps, to be preserved for the next generation?

Immerse yourself in our wide range of products, and follow the popular Swiss children's book character Ursli into the colourful world of the wellknown Swiss artist Alois Carigiet!

#### **HOME TIES**

Alois Carigiet (born 30th August 1902 in Trun, Grisons; † 1st August 1985 in Trun) gained fame as a Swiss artist, lithograph and children's book author. His three best-known children's books are "A bell for Ursli", "Florina and the Wild Bird" and "The Snowstorm". In particular, his book "A bell for Ursli", with text by Selina Chönz, brought him national fame in Switzerland. Alois Carigiet's love of the Engadine landscape infiltrates all of his pictures. These unique Carigiet paintings have been copied onto Rheinfelder ceramic products. The manual production and artistic painting by well-practised hands give each unique item its special, individual character.

## **HELLO URSLI!**WHERE SHALL WE GO?

The unique paintings of Alois Carigiet can be found on the ceramic products of Rheinfelder Ceramics. The manual production and artistic painting by well-practised hands give the tableware its special, individual character.