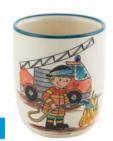

## CHILDREN AND THEIR FAVOURITE CHARACTERS

We now have a great offer for the youngest members of your family! Boys and girls are sure to find their favourite motifs. Each motif was designed and hand-painted by our ceramic painters. Each children's plate is available with a matching mug.

Children's cup Fireman 2.0 dl 39323

NEW

**NEW** 

**Children's plate Pirate boy** Ø 18 cm high rim 39523

Children's cup Knight 2.0 dl 39324

**NEW** 

NEW

**Children's plate Mouse** Ø 18 cm high rim 39524