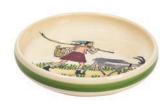

**Bowl Alpine ascent Flurina and Ursli** Ø 29 cm high rim 39014

Plate Ursli and Flurina mountain cabin Ø 21 cm 39114

Plate Flurina on the rock Ø 21 cm 39107

Plate Ursli and Flurina on the hay cart  $\emptyset$  21 cm 39113