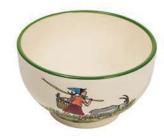

Ø 29 cm high rim 39014

Plate Flurina with goat Ø 21 cm 39125

Plate Ursli with goat Ø 21 cm 39126

Mug Ursli with goat 2.8 dl 39455

**Bol Ursli with goat** Ø 14 cm 39484

**Children's plate Ursli with goat** Ø 18 cm high rim 39514

**Mug Flurina with goat** 2.8 dl 39450

**Bol Flurina with goat** Ø 14 cm 39481

Children's plate Flurina with goat Ø 18 cm high rim 39502