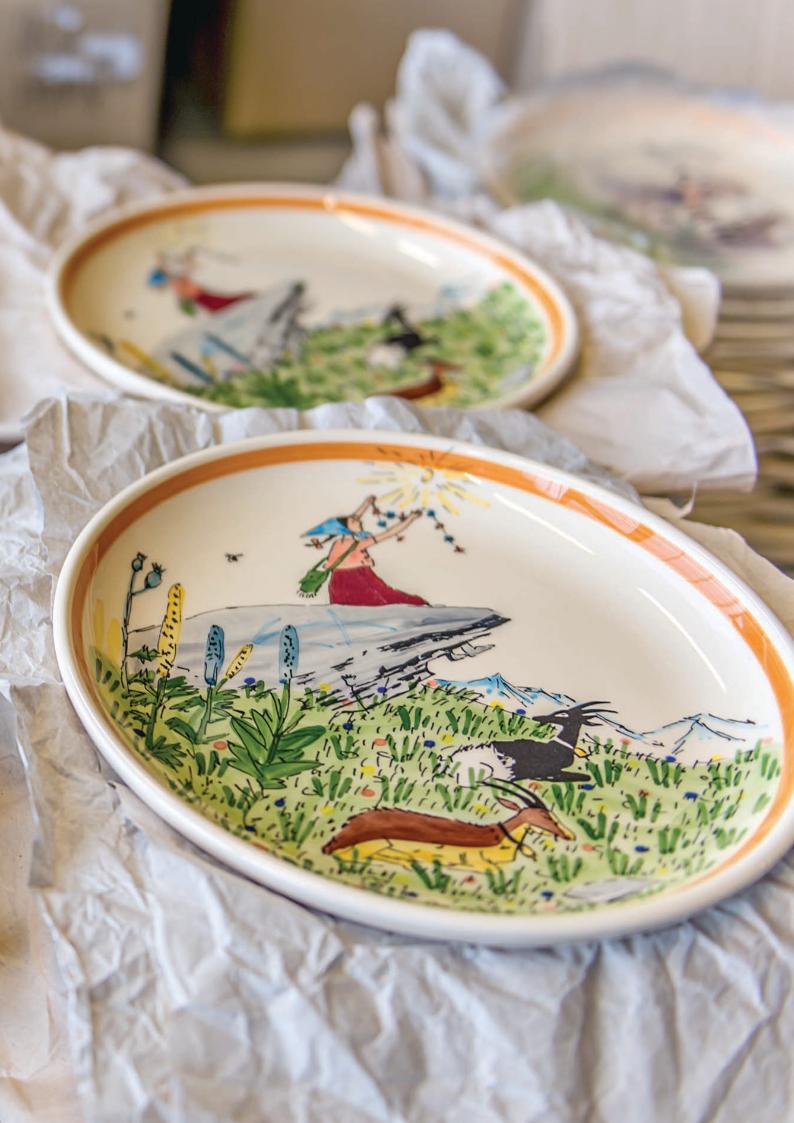

#### **Bowl Alpine ascent Flurina and Ursli**

Using the design of a classic bread plate as their starting point, our Rheinfelder ceramics experts have created a highly versatile bowl design. This can be used in a wide range of ways, introducing joy and cheer into everyday kitchen routines. The hand-painted bowls are perfect for serving soup, salad, fruit, meat, pastries, rice, vegetables, biscuits ... or even bread. Whatever you choose to use them for, they're real eye-catchers, and each pattern has a special charm of its own.

**Bowl Alpine ascent Flurina and Ursli** Ø 29 cm high rim 39014

Plate Ursli and Flurina mountain cabin Ø 21 cm 39114

Plate Flurina on the rock Ø 21 cm 39107

Plate Ursli and Flurina on the hay cart  $\emptyset$  21 cm 39113