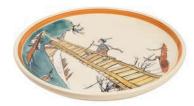

### **FOR A FEAST IN GRISONS**

Plate Dance by the fountain Ø 21 cm 39106

Plate Ursli at home with parents Ø 21 cm 39122

Plate Ursli on the bridge Ø 21 cm 39117

Children's plate Ursli on the bridge Ø 18 cm high rim 39512