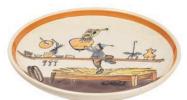

### **FOR A FEAST IN GRISONS**

Plate Dance by the fountain Ø 21 cm 39106

Plate Ursli at home with parents Ø 21 cm 39122

Plate Ursli on the bridge Ø 21 cm 39117

Children's plate Ursli on the bridge Ø 18 cm high rim 39512