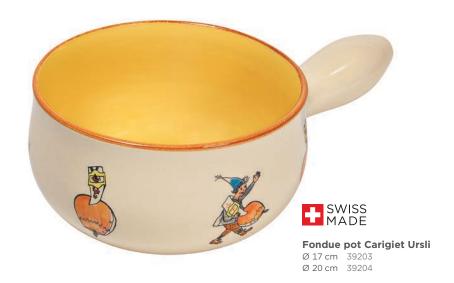

Ø 17 cm 39203 Ø 20 cm 39204

Rechaud\* Melchterli
grey/cherry wood 32059

Plate Ursli Ø 21 cm 39120

**Cheese-/Meat fondue forks cherry wood** 4 pieces • cherry wood 32099

**Children's plate Ursli** Ø 18 cm high rim 39509