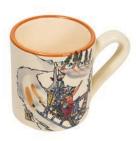

Ø 29 cm high rim 39014

Plate Flurina with goat Ø 21 cm 39125

Plate Ursli with goat Ø 21 cm 39126

Mug Ursli with goat 2.8 dl 39455

**Bol Ursli with goat** Ø 14 cm 39484

**Children's plate Ursli with goat** Ø 18 cm high rim 39514

Plate Ursli is sleeping on the bell Ø 21 cm 39121

Children's plate Urli is sleeping on the bell Ø 18 cm high rim 39515

Plate Sleigh ride Ø 21 cm 39109

**Mug Ursli with goat** 2.8 dl 39455

**Bol Ursli with goat** Ø 14 cm 39484