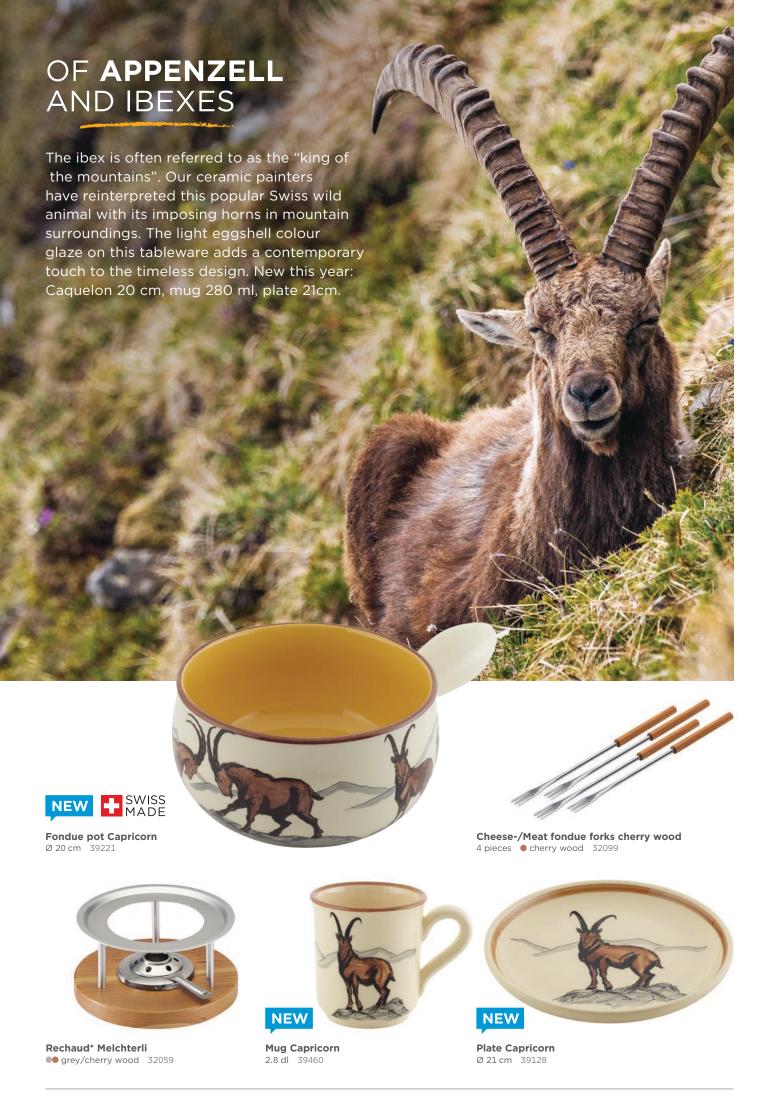

## THE MOUNTAIN CHALET IS THE BEST PLACE IN THE WORLD

Cheese-/Meat fondue forks cherry wood 4 pieces ● cherry wood 32099

Rechaud\* Melchterli
grey/cherry wood 32059

Mini Rechaud\* Melchterli
grey/cherry wood 32244

**Bowl Alpine ascent Flurina and Ursli** Ø 29 cm high rim 39014

Plate Ursli and Flurina mountain cabin Ø 21 cm 39114

Plate Flurina on the rock Ø 21 cm 39107

Plate Ursli and Flurina on the hay cart  $\emptyset$  21 cm 39113