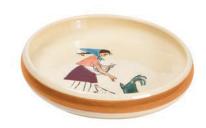

### URSLI DISHES UP LOVELY STORIES

Using the design of a classic bread plate as their starting point, our Rheinfelder ceramics experts have created a highly versatile bowl design. This can be used in a wide range of ways, introducing joy and cheer into everyday kitchen routines. The hand-painted bowls are perfect for serving soup, salad, fruit, meat, pastries, rice, vegetables, biscuits ... or even bread. Whatever you choose to use them for, they're real eye-catchers, and each pattern has a special charm of its own.

#### **Bowl Alpine ascent Flurina and Ursli**

Using the design of a classic bread plate as their starting point, our Rheinfelder ceramics experts have created a highly versatile bowl design. This can be used in a wide range of ways, introducing joy and cheer into everyday kitchen routines. The hand-painted bowls are perfect for serving soup, salad, fruit, meat, pastries, rice, vegetables, biscuits ... or even bread. Whatever you choose to use them for, they're real eye-catchers, and each pattern has a special charm of its own.