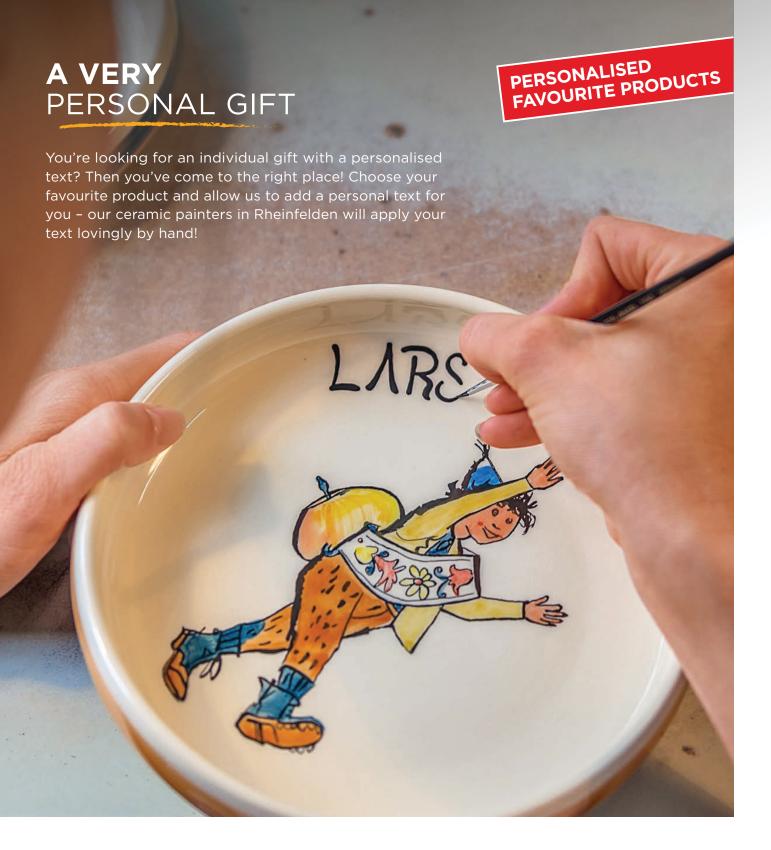

You'll find the form for personal messages and additional information on our website www.kuhnrikon.com > Fondue > Personal message

### Personal messages can be added to the following products:

» plate

» jug

» mug

» children's cup

» children's plate

» bowl

#### Attention!

Personal messages cannot be painted on caquelons.

Please note that in addition to the product price, we charge CHF 12 extra for adding a personal message of up to 15 characters, or CHF 15 (for 16 or more characters). We also charge CHF 7.90 delivery costs for orders under CHF 80.