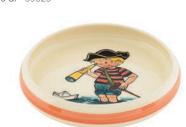

## CHILDREN AND THEIR FAVOURITE CHARACTERS

We now have a great offer for the youngest members of your family! Boys and girls are sure to find their favourite motifs. Each motif was designed and hand-painted by our ceramic painters. Each children's plate is available with a matching mug.

NEW

**NEW** 

**Children's plate Pirate girl** Ø 18 cm high rim 39518

Children's cup Bicycle 2.0 dl 39322

**NEW** 

NEW

**NEW** 

**Children's plate Princess** Ø 18 cm high rim 39519