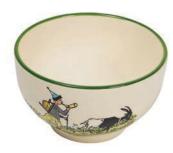

### URSLI DISHES UP LOVELY STORIES

Using the design of a classic bread plate as their starting point, our Rheinfelder ceramics experts have created a highly versatile bowl design. This can be used in a wide range of ways, introducing joy and cheer into everyday kitchen routines. The hand-painted bowls are perfect for serving soup, salad, fruit, meat, pastries, rice, vegetables, biscuits ... or even bread. Whatever you choose to use them for, they're real eye-catchers, and each pattern has a special charm of its own.