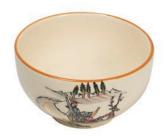

**Bowl Ursli at the door** Ø 29 cm high rim 39012

**Bowl Ursli is sleeping on the bell** Ø 29 cm high rim 39013

Plate Ursli at the door Ø 21 cm 39116

Plate Ursli is coming home Ø 21 cm 39118

**Children's plate Ursli at the door** Ø 18 cm high rim 39511

#### **Bowl Alpine ascent Flurina and Ursli**

Using the design of a classic bread plate as their starting point, our Rheinfelder ceramics experts have created a highly versatile bowl design. This can be used in a wide range of ways, introducing joy and cheer into everyday kitchen routines. The hand-painted bowls are perfect for serving soup, salad, fruit, meat, pastries, rice, vegetables, biscuits ... or even bread. Whatever you choose to use them for, they're real eye-catchers, and each pattern has a special charm of its own.