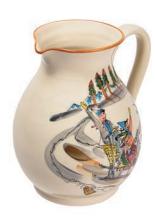

Plate Sleigh ride Ø 21 cm 39109

Bol Sleigh ride Ø 14 cm 39482

Jug Sleigh ride 2.0 L 39604

Children's plate Sleigh ride

Ø 18 cm high rim 39508

Box of matches big Sleigh ride

11.5 x 7 cm 39713

Mug Sleigh ride 2,8 dl 39451

Mug Flurina with goat 2.8 dl 39450

**Bol Flurina with goat** Ø 14 cm 39481

Plate Ursli on the bridge Ø 21 cm 39117

Children's plate Ursli on the bridge Ø 18 cm high rim 39512

The second secon

Plate Flurina with goat Ø 21 cm 39125