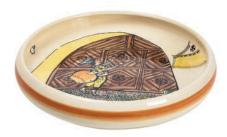

### URSLI DISHES UP LOVELY STORIES

Using the design of a classic bread plate as their starting point, our Rheinfelder ceramics experts have created a highly versatile bowl design. This can be used in a wide range of ways, introducing joy and cheer into everyday kitchen routines. The hand-painted bowls are perfect for serving soup, salad, fruit, meat, pastries, rice, vegetables, biscuits ... or even bread. Whatever you choose to use them for, they're real eye-catchers, and each pattern has a special charm of its own.

#### **Bowl Alpine ascent Flurina and Ursli**

Using the design of a classic bread plate as their starting point, our Rheinfelder ceramics experts have created a highly versatile bowl design. This can be used in a wide range of ways, introducing joy and cheer into everyday kitchen routines. The hand-painted bowls are perfect for serving soup, salad, fruit, meat, pastries, rice, vegetables, biscuits ... or even bread. Whatever you choose to use them for, they're real eye-catchers, and each pattern has a special charm of its own.