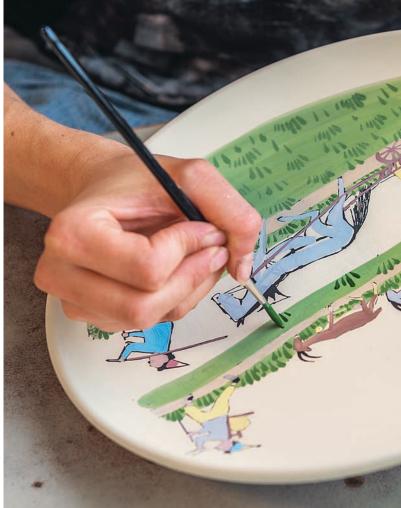

All products such as caquelons, plates, children's plates, bowls, mugs, cups and more are crafted lovingly by hand using top quality materials. Manual production and artistic painting by well-practised hands give the tableware its special, individual character.

#### **HOME TIES**

Alois Carigiet (born 30th August 1902 in Trun, Grisons; † 1st August 1985 in Trun) gained fame as a Swiss artist, lithograph and children's book author. His three best-known children's books are "A bell for Ursli", "Florina and the Wild Bird" and "The Snowstorm". In particular, his book "A bell for Ursli", with text by Selina Chönz, brought him national fame in Switzerland. Alois Carigiet's love of the Engadine landscape infiltrates all of his pictures. These unique Carigiet paintings have been copied onto Rheinfelder ceramic products. The manual production and artistic painting by well-practised hands give each unique item its special, individual character.

## **HELLO URSLI!**WHERE SHALL WE GO?

The unique paintings of Alois Carigiet can be found on the ceramic products of Rheinfelder Ceramics. The manual production and artistic painting by well-practised hands give the tableware its special, individual character.