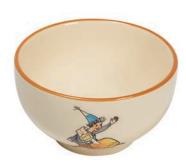

**Bol Ursli is sleeping on the bell** Ø 14 cm 39485

Plate Ursli is sleeping on the bell Ø 21 cm 39121

**Children's plate Ursli is sleeping on the bell** Ø 18 cm high rim 39515

Mug Ursli is sleeping on the bell 2.8 dl 39456

Plate Ursli at the door 2.8 dl 39454

Plate Flurina Ø 21 cm 39127

Children's plate Flurina Ø 18 cm high rim 39517

Mug Ursli is sleeping on the bell 2.8 dl 39456

**Bol Ursli is sleeping** on the bell Ø 14 cm 39485