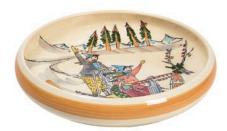

### **FOR A FEAST IN GRISONS**

Plate Dance by the fountain Ø 21 cm 39106

Plate Ursli at home with parents Ø 21 cm 39122

Plate Ursli on the bridge Ø 21 cm 39117

Children's plate Ursli on the bridge Ø 18 cm high rim 39512