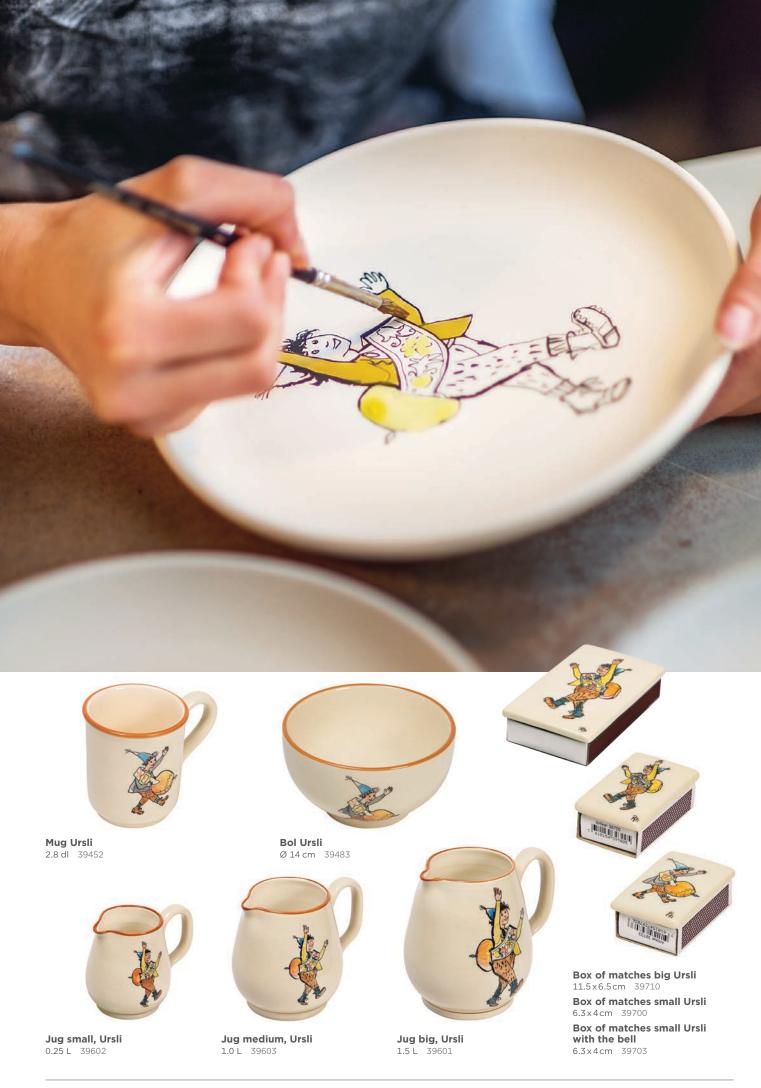

All products such as caquelons, plates, children's plates, bowls, mugs, cups and more are crafted lovingly by hand using top quality materials. Manual production and artistic painting by well-practised hands give the tableware its special, individual character.

Each item is unique. The unique tableware ranges are a feast for the eyes and delightful to the touch. Heirlooms, perhaps, to be preserved for the next generation?

Immerse yourself in our wide range of products, and follow the popular Swiss children's book character Ursli into the colourful world of the wellknown Swiss artist Alois Carigiet!

#### **HOME TIES**

Alois Carigiet (born 30th August 1902 in Trun, Grisons; † 1st August 1985 in Trun) gained fame as a Swiss artist, lithograph and children's book author. His three best-known children's books are "A bell for Ursli", "Florina and the Wild Bird" and "The Snowstorm". In particular, his book "A bell for Ursli", with text by Selina Chönz, brought him national fame in Switzerland. Alois Carigiet's love of the Engadine landscape infiltrates all of his pictures. These unique Carigiet paintings have been copied onto Rheinfelder ceramic products. The manual production and artistic painting by well-practised hands give each unique item its special, individual character.

## **HELLO URSLI!**WHERE SHALL WE GO?

The unique paintings of Alois Carigiet can be found on the ceramic products of Rheinfelder Ceramics. The manual production and artistic painting by well-practised hands give the tableware its special, individual character.