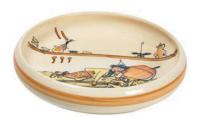

### URSLI DISHES UP LOVELY STORIES

Using the design of a classic bread plate as their starting point, our Rheinfelder ceramics experts have created a highly versatile bowl design. This can be used in a wide range of ways, introducing joy and cheer into everyday kitchen routines. The hand-painted bowls are perfect for serving soup, salad, fruit, meat, pastries, rice, vegetables, biscuits ... or even bread. Whatever you choose to use them for, they're real eye-catchers, and each pattern has a special charm of its own.

**Bowl Ursli at the door** Ø 29 cm high rim 39012

**Bowl Ursli is sleeping on the bell** Ø 29 cm high rim 39013

Plate Ursli at the door Ø 21 cm 39116

Plate Ursli is coming home Ø 21 cm 39118

**Children's plate Ursli at the door** Ø 18 cm high rim 39511