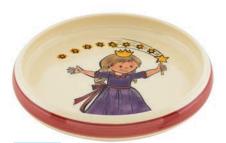

NEW

**NEW** 

**Children's plate Pirate girl** Ø 18 cm high rim 39518

Children's cup Bicycle 2.0 dl 39322

**NEW** 

NEW

**NEW** 

**Children's plate Princess** Ø 18 cm high rim 39519

Children's cup Pirate girl

Children's plate Bicycle Ø 18 cm high rim 39520

Children's cup Princess

NEW

**NEW** 

**Children's plate Fireman** Ø 18 cm high rim 39521

Children's cup Pirate boy 2.0 dl 39325

**Children's plate Knight** Ø 18 cm high rim 39522