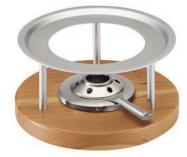

## THE MOUNTAIN CHALET IS THE BEST PLACE IN THE WORLD

Cheese-/Meat fondue forks cherry wood 4 pieces ● cherry wood 32099

Rechaud\* Melchterli
grey/cherry wood 32059

Mini Rechaud\* Melchterli
grey/cherry wood 32244

Fondue pot Sleigh ride Ø 17 cm 39208 Ø 20 cm 39209

Fondue pot Sleigh ride Ø 9 cm 39218

Cheese-/Meat fondue forks cherry wood

4 pieces • cherry wood 32099

Rechaud\* Melchterli

grey/cherry wood 32059

Mini Rechaud\* Melchterli grey/cherry wood 32244