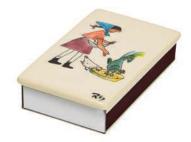

of matches big Ursli at the door 11.5x7cm 39714



Box of matches small Ursli at the door 6.3x4cm 39702





**Plate Ursli gets the bell** Ø 21 cm 39119



**Children's plate Ursli gets the bell** Ø 18 cm high rim 39513



**Bol Ursli is sleeping on the bell** Ø 14 cm 39485



Plate Ursli is sleeping on the bell Ø 21 cm 39121



**Children's plate Ursli is sleeping on the bell** Ø 18 cm high rim 39515



Mug Ursli is sleeping on the bell 2.8 dl 39456

## **OLD AND YOUNG**EVERYONE LOVES FLURINA





Plate Flurina Ø 21 cm 39127



Rechaud\* Melchterli
grey/cherry wood 32059



Cheese-/Meat fondue forks cherry wood 4 pieces • cherry wood 32099



Plate Flurina on the rock Ø 21 cm 39107



Bol Flurina Ø 14 cm 39486



**Mug Flurina** 2.8 dl 39459



Plate Flurina is coming home Ø 21 cm 39108



**Box of matches big Flurina** 11.5 x 7 cm 39712



Box of matches small Flurina 6.3x4cm 39701



**Children's plate Flurina** Ø 18 cm high rim 39517





10 COOKING AT THE TABLE

57mm high rim

Flurina and Ursli drive the cattle up to the mountain pastures

Hand-painted

NEW

#### **Bowl Alpine ascent Flurina and Ursli**

Using the design of a classic bread plate as their starting point, our Rheinfelder ceramics experts have created a highly versatile bowl design. This can be used in a wide range of ways, introducing joy and cheer into everyday kitchen routines. The hand-painted bowls are perfect for serving soup, salad, fruit, meat, pastries, rice, vegetables, biscuits ... or even bread. Whatever you choose to use them for, they're real eye-catchers, and each pattern has a special char