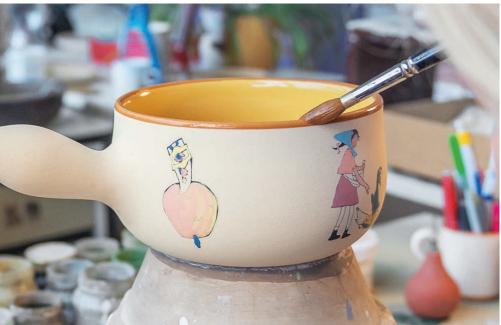

All products such as caquelons, plates, children's plates, bowls, mugs, cups and more are crafted lovingly by hand using top quality materials. Manual production and artistic painting by well-practised hands give the tableware its special, individual character.

Each item is unique. The unique tableware ranges are a feast for the eyes and delightful to the touch. Heirlooms, perhaps, to be preserved for the next generation?

Immerse yourself in our wide range of products, and follow the popular Swiss children's book character Ursli into the colourful world of the wellknown Swiss artist Alois Carigiet!

#### **HOME TIES**

Alois Carigiet (born 30th August 1902 in Trun, Grisons; † 1st August 1985 in Trun) gained fame as a Swiss artist, lithograph and children's book author. His three best-known children's books are "A bell for Ursli", "Florina and the Wild Bird" and "The Snowstorm". In particular, his book "A bell for Ursli", with text by Selina Chönz, brought him national fame in Switzerland. Alois Carigiet's love of the Engadine landscape infiltrates all of his pictures. These unique Carigiet paintings have been copied onto Rheinfelder ceramic products. The manual production and artistic painting by well-practised hands give each unique item its special, individual character.