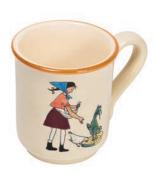

Ø 29 cm high rim 39014

Plate Flurina with goat Ø 21 cm 39125

Plate Ursli with goat Ø 21 cm 39126

Mug Ursli with goat 2.8 dl 39455

**Bol Ursli with goat** Ø 14 cm 39484

**Children's plate Ursli with goat** Ø 18 cm high rim 39514

Plate Ursli is sleeping on the bell Ø 21 cm 39121

Children's plate Urli is sleeping on the bell Ø 18 cm high rim 39515

Plate Sleigh ride Ø 21 cm 39109

**Mug Ursli with goat** 2.8 dl 39455

**Bol Ursli with goat** Ø 14 cm 39484