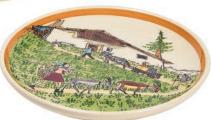

### **FOR A FEAST IN GRISONS**

Plate Dance by the fountain Ø 21 cm 39106

Plate Ursli at home with parents Ø 21 cm 39122

Plate Ursli on the bridge Ø 21 cm 39117

Children's plate Ursli on the bridge Ø 18 cm high rim 39512

Children's plate Flurina with goat

Plate Ursli gets the bell Ø 21 cm 39119

Children's plate Ursli gets the bell Ø 18 cm high rim 39513

Plate Flurina on the rock Ø 21 cm 39107

Children's plate Flurina on the rock Ø 18 cm high rim 39516