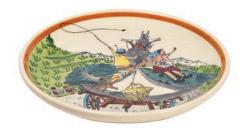

Fondue pot Sleigh ride Ø 17 cm 39208 Ø 20 cm 39209

Fondue pot Sleigh ride Ø 9 cm 39218

Cheese-/Meat fondue forks cherry wood

4 pieces • cherry wood 32099

Rechaud\* Melchterli

grey/cherry wood 32059

Mini Rechaud\* Melchterli grey/cherry wood 32244

Plate Sleigh ride Ø 21 cm 39109

Bol Sleigh ride Ø 14 cm 39482

Jug Sleigh ride 2.0 L 39604

Children's plate Sleigh ride

Ø 18 cm high rim 39508

Box of matches big Sleigh ride

11.5 x 7 cm 39713

Mug Sleigh ride 2,8 dl 39451