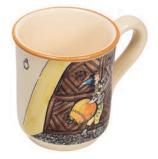

Mug Ursli at the door 2.8 dl 39454

Box of matches big Ursli at the door 11.5x7cm 39714

Box of matches small Ursli at the door 6.3x4cm 39702

**Plate Ursli gets the bell** Ø 21 cm 39119

**Children's plate Ursli gets the bell** Ø 18 cm high rim 39513

Plate Ursli at the door 2.8 dl 39454

Plate Flurina Ø 21 cm 39127

Children's plate Flurina Ø 18 cm high rim 39517

Mug Ursli is sleeping on the bell 2.8 dl 39456

**Bol Ursli is sleeping** on the bell Ø 14 cm 39485