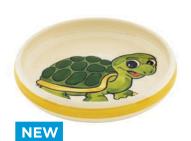

NEW

Children's cup Turtle 2.0 dl 39328

**Children's plate Elephant** Ø 18 cm high rim 39525

**Children's cup Racoon** 2.0 dl 39329

**NEW** 

Children's cup Mouse 2.0 dl 39326

**Children's plate Turtle** Ø 18 cm high rim 39526