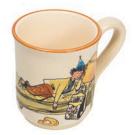

### **ALOIS CARIGIETS** DEAREST CHILDREN

Plate Ursli at the table Ø 21 cm 39115

Mug Ursli 2.8 dl 39452

**Bol Ursli** Ø 14 cm 39483

Children's plate Ursli at the table Ø 18 cm high rim 39510

Mug Ursli at the table 2.8 dl 39453