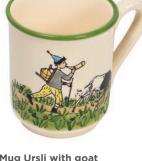

Ø 29 cm high rim 39014

Plate Flurina with goat Ø 21 cm 39125

Plate Ursli with goat Ø 21 cm 39126

Mug Ursli with goat 2.8 dl 39455

**Bol Ursli with goat** Ø 14 cm 39484

**Children's plate Ursli with goat** Ø 18 cm high rim 39514