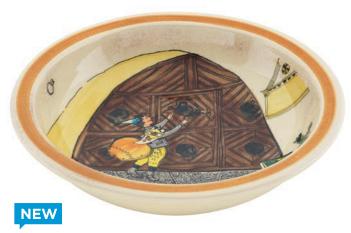

**Bowl Ursli at the door** Ø 29 cm high rim 39012

**Bowl Ursli is sleeping on the bell** Ø 29 cm high rim 39013

Plate Ursli at the door Ø 21 cm 39116

Plate Ursli is coming home Ø 21 cm 39118

**Children's plate Ursli at the door** Ø 18 cm high rim 39511