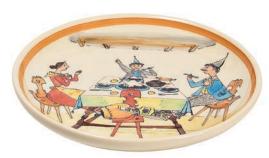

## **HELLO URSLI!**WHERE SHALL WE GO?

The unique paintings of Alois Carigiet can be found on the ceramic products of Rheinfelder Ceramics. The manual production and artistic painting by well-practised hands give the tableware its special, individual character.

### COME TO THE TABLE AND JOIN US

Plate Ursli at the table Ø 21 cm 39115

Mug Ursli at the table 2.8 dl 39453

Children's Plate Ursli at the table Ø 18 cm high rim 39510

### **ALOIS CARIGIETS** DEAREST CHILDREN

Plate Ursli at the table Ø 21 cm 39115

Mug Ursli 2.8 dl 39452

**Bol Ursli** Ø 14 cm 39483

Children's plate Ursli at the table Ø 18 cm high rim 39510

Mug Ursli at the table 2.8 dl 39453