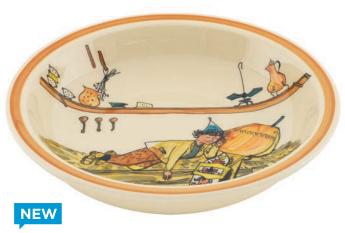

10 COOKING AT THE TABLE

57mm high rim

Flurina and Ursli drive the cattle up to the mountain pastures

Hand-painted

NEW

#### **Bowl Alpine ascent Flurina and Ursli**

Using the design of a classic bread plate as their starting point, our Rheinfelder ceramics experts have created a highly versatile bowl design. This can be used in a wide range of ways, introducing joy and cheer into everyday kitchen routines. The hand-painted bowls are perfect for serving soup, salad, fruit, meat, pastries, rice, vegetables, biscuits ... or even bread. Whatever you choose to use them for, they're real eye-catchers, and each pattern has a special charm of its own.

**Bowl Alpine ascent Flurina and Ursli** Ø 29 cm high rim 39014

Plate Ursli and Flurina mountain cabin Ø 21 cm 39114

Plate Flurina on the rock Ø 21 cm 39107

Plate Ursli and Flurina on the hay cart  $\emptyset$  21 cm 39113