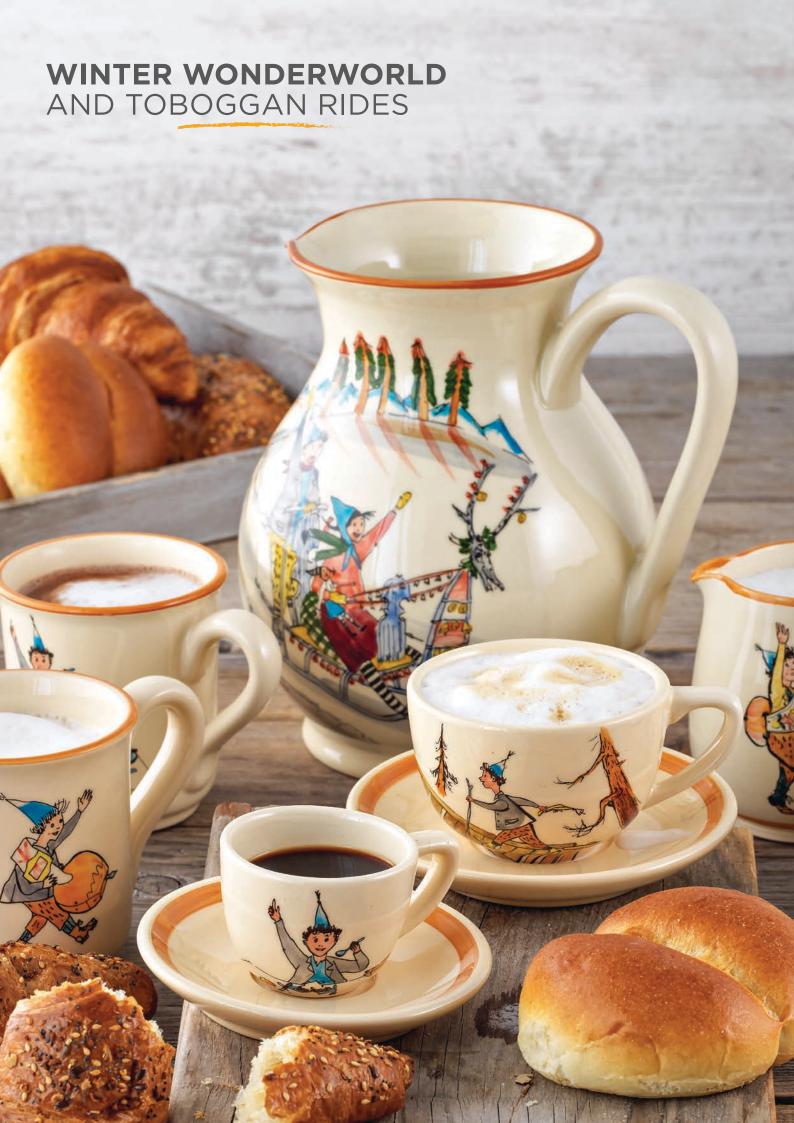

Fondue pot Sleigh ride Ø 17 cm 39208 Ø 20 cm 39209

Fondue pot Sleigh ride Ø 9 cm 39218

Cheese-/Meat fondue forks cherry wood

4 pieces • cherry wood 32099

Rechaud\* Melchterli

grey/cherry wood 32059

Mini Rechaud\* Melchterli grey/cherry wood 32244

Plate Sleigh ride Ø 21 cm 39109

Bol Sleigh ride Ø 14 cm 39482

Jug Sleigh ride 2.0 L 39604

Children's plate Sleigh ride

Ø 18 cm high rim 39508

Box of matches big Sleigh ride

11.5 x 7 cm 39713

Mug Sleigh ride 2,8 dl 39451