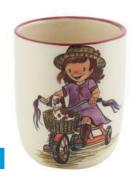

NEW

**NEW** 

**Children's plate Pirate girl** Ø 18 cm high rim 39518

Children's cup Bicycle 2.0 dl 39322

**NEW** 

NEW

**NEW** 

**Children's plate Princess** Ø 18 cm high rim 39519

Children's cup Pirate girl

Children's plate Bicycle Ø 18 cm high rim 39520

Children's cup Princess

NEW

**NEW** 

**Children's plate Fireman** Ø 18 cm high rim 39521

Children's cup Pirate boy 2.0 dl 39325

**Children's plate Knight** Ø 18 cm high rim 39522