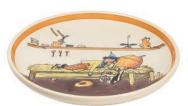

### **FOR A FEAST IN GRISONS**

Plate Dance by the fountain Ø 21 cm 39106

Plate Ursli at home with parents Ø 21 cm 39122

Plate Ursli on the bridge Ø 21 cm 39117

Children's plate Ursli on the bridge Ø 18 cm high rim 39512

Mug Flurina with goat 2.8 dl 39450

**Bol Flurina with goat** Ø 14 cm 39481

Plate Ursli on the bridge Ø 21 cm 39117

Children's plate Ursli on the bridge Ø 18 cm high rim 39512

The second secon

Plate Flurina with goat Ø 21 cm 39125