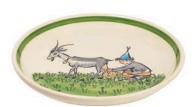

Ø 29 cm high rim 39014

Plate Flurina with goat Ø 21 cm 39125

Plate Ursli with goat Ø 21 cm 39126

Mug Ursli with goat 2.8 dl 39455

**Bol Ursli with goat** Ø 14 cm 39484

**Children's plate Ursli with goat** Ø 18 cm high rim 39514

Mug Sleigh ride 2.8 dl 39451

**Bol Sleigh ride** Ø 14 cm 39482

Plate Ursli with goat Ø 21 cm 39126

Children's plate Ursli with goat Ø 18 cm high rim 39514

**Children's plate Sleigh ride** Ø 18 cm high rim 39508