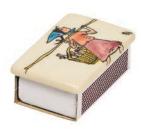

Mug Ursli at the door 2.8 dl 39454

Box of matches big Ursli at the door 11.5x7cm 39714

Box of matches small Ursli at the door 6.3x4cm 39702

**Plate Ursli gets the bell** Ø 21 cm 39119

**Children's plate Ursli gets the bell** Ø 18 cm high rim 39513