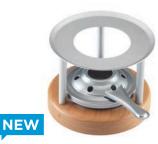

## THE MOUNTAIN CHALET IS THE BEST PLACE IN THE WORLD

Cheese-/Meat fondue forks cherry wood 4 pieces ● cherry wood 32099

Rechaud\* Melchterli
grey/cherry wood 32059

Mini Rechaud\* Melchterli
grey/cherry wood 32244

Fondue pot Sleigh ride Ø 17 cm 39208 Ø 20 cm 39209

Fondue pot Sleigh ride Ø 9 cm 39218

Cheese-/Meat fondue forks cherry wood

4 pieces • cherry wood 32099

Rechaud\* Melchterli

grey/cherry wood 32059

Mini Rechaud\* Melchterli grey/cherry wood 32244