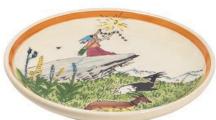

Ø 17 cm 39203 Ø 20 cm 39204

Rechaud\* Melchterli
grey/cherry wood 32059

Plate Ursli Ø 21 cm 39120

**Cheese-/Meat fondue forks cherry wood** 4 pieces • cherry wood 32099

**Children's plate Ursli** Ø 18 cm high rim 39509

Plate Ursli Ø 21 cm 39120

Children's plate Ursli Ø 18 cm high rim 39509

Children's plate Ursli at the door Ø 18 cm high rim 39511

**Mug Flurina** 2.8 dl 39459

**Bol Flurina** Ø 14 cm 39486

Plate Ursli at the door Ø 21 cm 39116