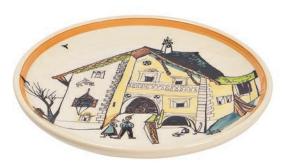

**Bowl Alpine ascent Flurina and Ursli** Ø 29 cm high rim 39014

Plate Ursli and Flurina mountain cabin Ø 21 cm 39114

Plate Flurina on the rock Ø 21 cm 39107

Plate Ursli and Flurina on the hay cart  $\emptyset$  21 cm 39113