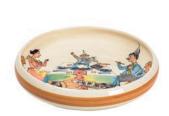

### **FOR A FEAST IN GRISONS**

Plate Dance by the fountain Ø 21 cm 39106

Plate Ursli at home with parents Ø 21 cm 39122

Plate Ursli on the bridge Ø 21 cm 39117

Children's plate Ursli on the bridge Ø 18 cm high rim 39512

### **ALOIS CARIGIETS** DEAREST CHILDREN

Plate Ursli at the table Ø 21 cm 39115

Mug Ursli 2.8 dl 39452

**Bol Ursli** Ø 14 cm 39483

Children's plate Ursli at the table Ø 18 cm high rim 39510

Mug Ursli at the table 2.8 dl 39453