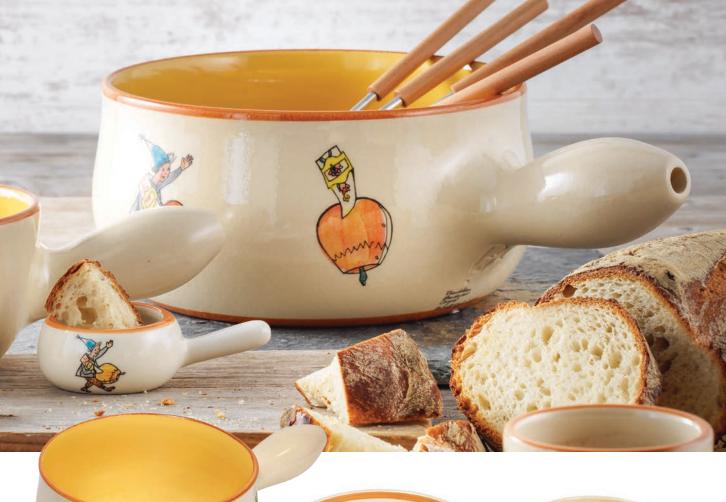

Fondue pot Sleigh ride Ø 17 cm 39208 Ø 20 cm 39209

Fondue pot Sleigh ride Ø 9 cm 39218

Cheese-/Meat fondue forks cherry wood

4 pieces • cherry wood 32099

Rechaud\* Melchterli

grey/cherry wood 32059

Mini Rechaud\* Melchterli grey/cherry wood 32244

Plate Sleigh ride Ø 21 cm 39109

Bol Sleigh ride Ø 14 cm 39482

Jug Sleigh ride 2.0 L 39604

Children's plate Sleigh ride

Ø 18 cm high rim 39508

Box of matches big Sleigh ride

11.5 x 7 cm 39713

Mug Sleigh ride 2,8 dl 39451