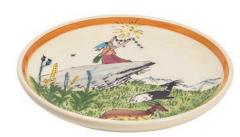

Ø 29 cm high rim 39014

Plate Flurina with goat Ø 21 cm 39125

Plate Ursli with goat Ø 21 cm 39126

Mug Ursli with goat 2.8 dl 39455

**Bol Ursli with goat** Ø 14 cm 39484

**Children's plate Ursli with goat** Ø 18 cm high rim 39514

**Bowl Alpine ascent Flurina and Ursli** Ø 29 cm high rim 39014

Plate Ursli and Flurina mountain cabin Ø 21 cm 39114

Plate Flurina on the rock Ø 21 cm 39107

Plate Ursli and Flurina on the hay cart  $\emptyset$  21 cm 39113