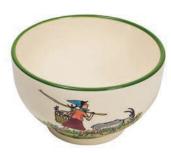

Plate Ursli Ø 21 cm 39120

Children's plate Ursli Ø 18 cm high rim 39509

Children's plate Ursli at the door Ø 18 cm high rim 39511

**Mug Flurina** 2.8 dl 39459

**Bol Flurina** Ø 14 cm 39486

Plate Ursli at the door Ø 21 cm 39116