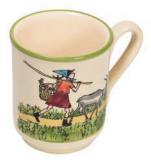

Ø 29 cm high rim 39014

Plate Flurina with goat Ø 21 cm 39125

Plate Ursli with goat Ø 21 cm 39126

Mug Ursli with goat 2.8 dl 39455

**Bol Ursli with goat** Ø 14 cm 39484

**Children's plate Ursli with goat** Ø 18 cm high rim 39514

Plate Ursli is sleeping on the bell Ø 21 cm 39121

Children's plate Urli is sleeping on the bell Ø 18 cm high rim 39515

Plate Sleigh ride Ø 21 cm 39109

**Mug Ursli with goat** 2.8 dl 39455

**Bol Ursli with goat** Ø 14 cm 39484