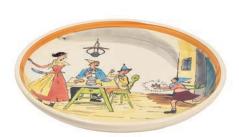

### COME TO THE TABLE AND JOIN US

Plate Ursli at the table Ø 21 cm 39115

Mug Ursli at the table 2.8 dl 39453

Children's Plate Ursli at the table Ø 18 cm high rim 39510

### **ALOIS CARIGIETS** DEAREST CHILDREN

Plate Ursli at the table Ø 21 cm 39115

Mug Ursli 2.8 dl 39452

**Bol Ursli** Ø 14 cm 39483

Children's plate Ursli at the table Ø 18 cm high rim 39510

Mug Ursli at the table 2.8 dl 39453