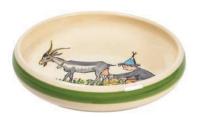

#### **Bowl Alpine ascent Flurina and Ursli**

Using the design of a classic bread plate as their starting point, our Rheinfelder ceramics experts have created a highly versatile bowl design. This can be used in a wide range of ways, introducing joy and cheer into everyday kitchen routines. The hand-painted bowls are perfect for serving soup, salad, fruit, meat, pastries, rice, vegetables, biscuits ... or even bread. Whatever you choose to use them for, they're real eye-catchers, and each pattern has a special charm of its own.

**Bowl Alpine ascent Flurina and Ursli** Ø 29 cm high rim 39014

Plate Ursli and Flurina mountain cabin Ø 21 cm 39114

Plate Flurina on the rock Ø 21 cm 39107

Plate Ursli and Flurina on the hay cart  $\emptyset$  21 cm 39113