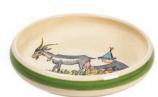

Ø 29 cm high rim 39014

Plate Flurina with goat Ø 21 cm 39125

Plate Ursli with goat Ø 21 cm 39126

Mug Ursli with goat 2.8 dl 39455

**Bol Ursli with goat** Ø 14 cm 39484

**Children's plate Ursli with goat** Ø 18 cm high rim 39514

Mug Sleigh ride 2.8 dl 39451

**Bol Sleigh ride** Ø 14 cm 39482

Plate Ursli with goat Ø 21 cm 39126

Children's plate Ursli with goat Ø 18 cm high rim 39514

**Children's plate Sleigh ride** Ø 18 cm high rim 39508