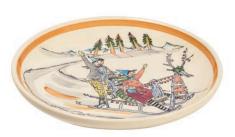

### **FOR A FEAST IN GRISONS**

Plate Dance by the fountain Ø 21 cm 39106

Plate Ursli at home with parents Ø 21 cm 39122

Plate Ursli on the bridge Ø 21 cm 39117

Children's plate Ursli on the bridge Ø 18 cm high rim 39512

**Bowl Alpine ascent Flurina and Ursli** Ø 29 cm high rim 39014

Plate Ursli and Flurina mountain cabin Ø 21 cm 39114

Plate Flurina on the rock Ø 21 cm 39107

Plate Ursli and Flurina on the hay cart  $\emptyset$  21 cm 39113

Children's plate Flurina with goat

Plate Ursli gets the bell Ø 21 cm 39119

Children's plate Ursli gets the bell Ø 18 cm high rim 39513

Plate Flurina on the rock Ø 21 cm 39107

Children's plate Flurina on the rock Ø 18 cm high rim 39516