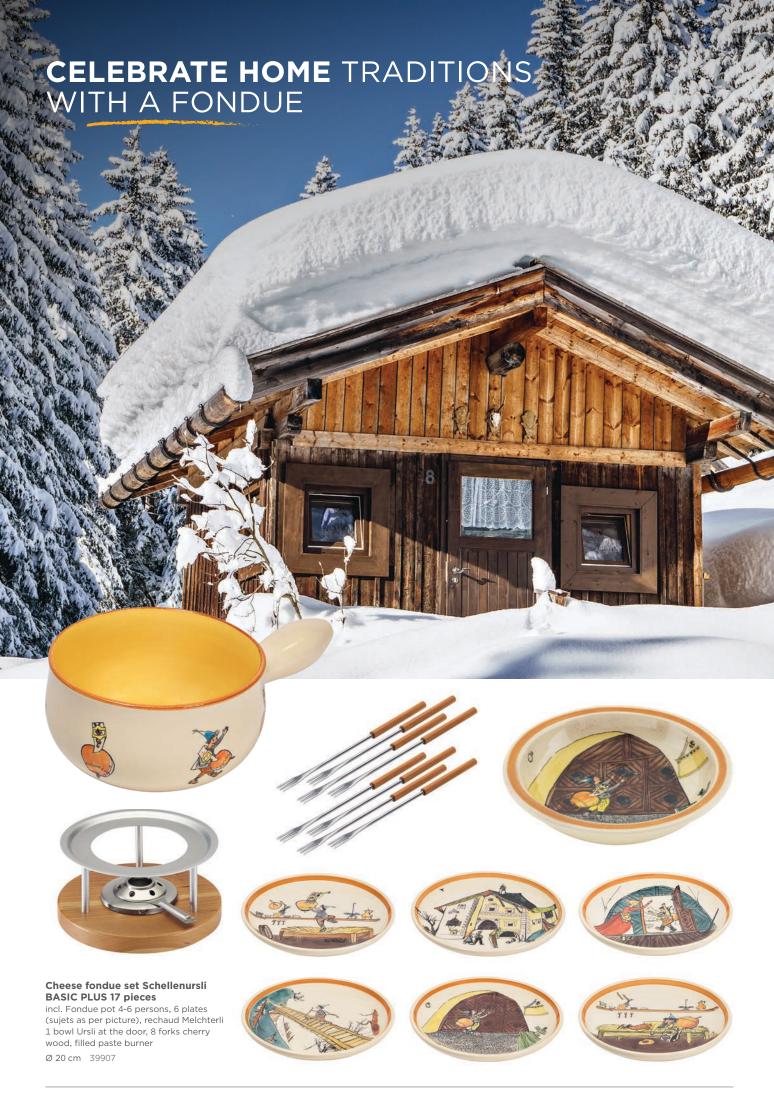

incl. Fondue pot 4-6 persons, 1 rechaud Melchterli, 8 forks cherry wood, 6 plates (sujets as per picture), 1 bowl Ursli at the door, 6 mini-fondue pots for kirsch, 1 Bol Ursli, 1 Bol Flurina, filled paste burner

Ø 20 cm 39908

#### Cheese fondue set Schellenursli BASIC 8 pieces incl. Fondue pot 4-6 persons, rechaud Melchterli, 6 plates (sujets as per picture), filled paste burner

Ø 20 cm 39900

Cheese fondue set Mountain cabin 5 pieces incl. Fondue pot 4-6 persons, 4 plates