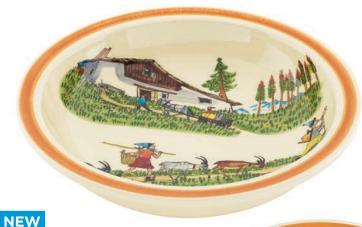

10 COOKING AT THE TABLE

57mm high rim

Flurina and Ursli drive the cattle up to the mountain pastures

Hand-painted

NEW

#### **Bowl Alpine ascent Flurina and Ursli**

Using the design of a classic bread plate as their starting point, our Rheinfelder ceramics experts have created a highly versatile bowl design. This can be used in a wide range of ways, introducing joy and cheer into everyday kitchen routines. The hand-painted bowls are perfect for serving soup, salad, fruit, meat, pastries, rice, vegetables, biscuits ... or even bread. Whatever you choose to use them for, they're real eye-catchers, and each pattern has a special charm of its own.

**Bowl Alpine ascent Flurina and Ursli** Ø 29 cm high rim 39014

Plate Ursli and Flurina mountain cabin Ø 21 cm 39114

Plate Flurina on the rock Ø 21 cm 39107

Plate Ursli and Flurina on the hay cart  $\emptyset$  21 cm 39113