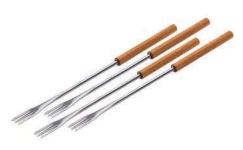

Ø 17 cm 39203 Ø 20 cm 39204

Rechaud\* Melchterli
grey/cherry wood 32059

Plate Ursli Ø 21 cm 39120

**Cheese-/Meat fondue forks cherry wood** 4 pieces • cherry wood 32099

**Children's plate Ursli** Ø 18 cm high rim 39509

## **OLD AND YOUNG**EVERYONE LOVES FLURINA

Plate Flurina Ø 21 cm 39127

Rechaud\* Melchterli
grey/cherry wood 32059

Cheese-/Meat fondue forks cherry wood 4 pieces • cherry wood 32099

Plate Flurina on the rock Ø 21 cm 39107

## THE MOUNTAIN CHALET IS THE BEST PLACE IN THE WORLD

Cheese-/Meat fondue forks cherry wood 4 pieces ● cherry wood 32099

Rechaud\* Melchterli
grey/cherry wood 32059

Mini Rechaud\* Melchterli
grey/cherry wood 32244

Fondue pot Sleigh ride Ø 17 cm 39208 Ø 20 cm 39209

Fondue pot Sleigh ride Ø 9 cm 39218

Cheese-/Meat fondue forks cherry wood

4 pieces • cherry wood 32099

Rechaud\* Melchterli

grey/cherry wood 32059

Mini Rechaud\* Melchterli grey/cherry wood 32244