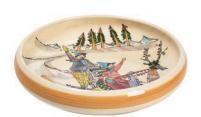

## **OLD AND YOUNG**EVERYONE LOVES FLURINA

Plate Flurina Ø 21 cm 39127

Rechaud\* Melchterli
grey/cherry wood 32059

Cheese-/Meat fondue forks cherry wood 4 pieces • cherry wood 32099

Plate Flurina on the rock Ø 21 cm 39107

Children's plate Flurina with goat

Plate Ursli gets the bell Ø 21 cm 39119

Children's plate Ursli gets the bell Ø 18 cm high rim 39513

Plate Flurina on the rock Ø 21 cm 39107

Children's plate Flurina on the rock Ø 18 cm high rim 39516