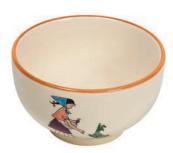

**Children's plate Ursli at the door** Ø 18 cm high rim 39511



Mug Ursli at the door 2.8 dl 39454



Box of matches big Ursli at the door 11.5x7cm 39714



Box of matches small Ursli at the door 6.3x4cm 39702





**Plate Ursli gets the bell** Ø 21 cm 39119



**Children's plate Ursli gets the bell** Ø 18 cm high rim 39513



**Bol Ursli is sleeping on the bell** Ø 14 cm 39485



Plate Ursli is sleeping on the bell Ø 21 cm 39121



**Children's plate Ursli is sleeping on the bell** Ø 18 cm high rim 39515



Mug Ursli is sleeping on the bell 2.8 dl 39456

## **OLD AND YOUNG**EVERYONE LOVES FLURINA





Plate Flurina Ø 21 cm 39127



Rechaud\* Melchterli
grey/cherry wood 32059



Cheese-/Meat fondue forks cherry wood 4 pieces • cherry wood 32099



Plate Flurina on the rock Ø 21 cm 39107



Bol Flurina Ø 14 cm 39486



**Mug Flurina** 2.8 dl 39459



Plate Flurina is coming home Ø 21 cm 39108



**Box of matches big Flurina** 11.5 x 7 cm 39712



Box of matches small Flurina 6.3x4cm 39701



**Children's plate Flurina** Ø 18 cm high rim 39517





10 COOKING AT THE TABLE

57mm high rim

Flurina and Ursli drive the cattle up to the mountain pastures

Hand-painted

NEW

#### **Bowl Alpine ascent Flurina and Ursli**

Using the design of a classic bread plate as their starting point, our Rheinfelder ceramics experts have created a highly versatile bowl design. This can be used in a wide range of ways, introducing joy and cheer into everyday kitchen routines. The hand-painted bowls are perfect for serving soup, salad, fruit, meat, pastries, rice, vegetables, biscuits ... or even