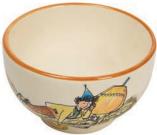

## **HELLO URSLI!**WHERE SHALL WE GO?

The unique paintings of Alois Carigiet can be found on the ceramic products of Rheinfelder Ceramics. The manual production and artistic painting by well-practised hands give the tableware its special, individual character.

### **ALOIS CARIGIETS** DEAREST CHILDREN

Plate Ursli at the table Ø 21 cm 39115

Mug Ursli 2.8 dl 39452

**Bol Ursli** Ø 14 cm 39483

Children's plate Ursli at the table Ø 18 cm high rim 39510

Mug Ursli at the table 2.8 dl 39453