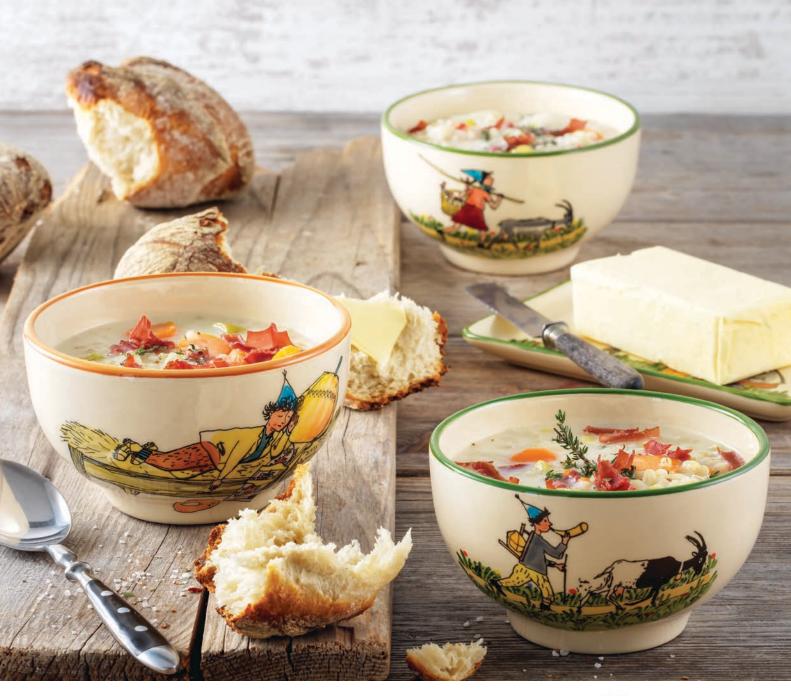

### URSLI DISHES UP LOVELY STORIES

Using the design of a classic bread plate as their starting point, our Rheinfelder ceramics experts have created a highly versatile bowl design. This can be used in a wide range of ways, introducing joy and cheer into everyday kitchen routines. The hand-painted bowls are perfect for serving soup, salad, fruit, meat, pastries, rice, vegetables, biscuits ... or even bread. Whatever you choose to use them for, they're real eye-catchers, and each pattern has a special charm of its own.

#### **Bowl Alpine ascent Flurina and Ursli**

Using the design of a classic bread plate as their starting point, our Rheinfelder ceramics experts have created a highly versatile bowl design. This can be used in a wide range of ways, introducing joy and cheer into everyday kitchen routines. The hand-painted bowls are perfect for serving soup, salad, fruit, meat, pastries, rice, vegetables, biscuits ... or even bread. Whatever you choose to use them for, they're real eye-catchers, and each pattern has a special charm of its own.