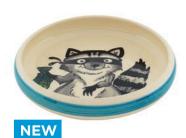

NEW

Children's cup Turtle 2.0 dl 39328

**Children's plate Elephant** Ø 18 cm high rim 39525

**Children's cup Racoon** 2.0 dl 39329

**NEW** 

Children's cup Mouse 2.0 dl 39326

**Children's plate Turtle** Ø 18 cm high rim 39526

**Children's cup Elephant** 2.0 dl 39327

**Children's plate Racoon** Ø 18 cm high rim 39527