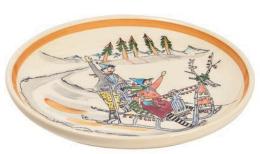

Fondue pot Sleigh ride Ø 17 cm 39208 Ø 20 cm 39209

Fondue pot Sleigh ride Ø 9 cm 39218

Cheese-/Meat fondue forks cherry wood

4 pieces • cherry wood 32099

Rechaud\* Melchterli

grey/cherry wood 32059

Mini Rechaud\* Melchterli grey/cherry wood 32244

Plate Sleigh ride Ø 21 cm 39109

Bol Sleigh ride Ø 14 cm 39482

Jug Sleigh ride 2.0 L 39604

Children's plate Sleigh ride

Ø 18 cm high rim 39508

Box of matches big Sleigh ride

11.5 x 7 cm 39713

Mug Sleigh ride 2,8 dl 39451