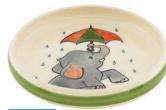

NEW

Children's cup Turtle 2.0 dl 39328

**Children's plate Elephant** Ø 18 cm high rim 39525

**Children's cup Racoon** 2.0 dl 39329

**NEW** 

Children's cup Mouse 2.0 dl 39326

**Children's plate Turtle** Ø 18 cm high rim 39526