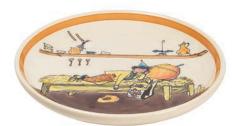

### **FOR A FEAST IN GRISONS**

Plate Dance by the fountain Ø 21 cm 39106

Plate Ursli at home with parents Ø 21 cm 39122

Plate Ursli on the bridge Ø 21 cm 39117

Children's plate Ursli on the bridge Ø 18 cm high rim 39512

**Bowl Alpine ascent Flurina and Ursli** Ø 29 cm high rim 39014

Plate Ursli and Flurina mountain cabin Ø 21 cm 39114

Plate Flurina on the rock Ø 21 cm 39107

Plate Ursli and Flurina on the hay cart  $\emptyset$  21 cm 39113