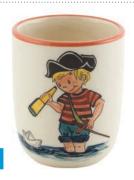

## CHILDREN AND THEIR FAVOURITE CHARACTERS

We now have a great offer for the youngest members of your family! Boys and girls are sure to find their favourite motifs. Each motif was designed and hand-painted by our ceramic painters. Each children's plate is available with a matching mug.

Children's cup Pirate girl

Children's plate Bicycle Ø 18 cm high rim 39520

Children's cup Princess

NEW

**NEW** 

**Children's plate Fireman** Ø 18 cm high rim 39521

Children's cup Pirate boy 2.0 dl 39325

**Children's plate Knight** Ø 18 cm high rim 39522

Children's cup Fireman 2.0 dl 39323

NEW

**NEW** 

**Children's plate Pirate boy** Ø 18 cm high rim 39523

Children's cup Knight 2.0 dl 39324

**NEW** 

NEW

**Children's plate Mouse** Ø 18 cm high rim 39524