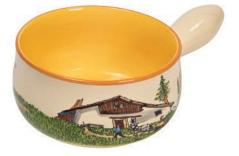

### URSLI DISHES UP LOVELY STORIES

Using the design of a classic bread plate as their starting point, our Rheinfelder ceramics experts have created a highly versatile bowl design. This can be used in a wide range of ways, introducing joy and cheer into everyday kitchen routines. The hand-painted bowls are perfect for serving soup, salad, fruit, meat, pastries, rice, vegetables, biscuits ... or even bread. Whatever you choose to use them for, they're real eye-catchers, and each pattern has a special charm of its own.

#### **Bowl Alpine ascent Flurina and Ursli**

Using the design of a classic bread plate as their starting point, our Rheinfelder ceramics experts have created a highly versatile bowl design. This can be used in a wide range of ways, introducing joy and cheer into everyday kitchen routines. The hand-painted bowls are perfect for serving soup, salad, fruit, meat, pastries, rice, vegetables, biscuits ... or even bread. Whatever you choose to use them for, they're real eye-catchers, and each pattern has a special charm of its own.

## THE MOUNTAIN CHALET IS THE BEST PLACE IN THE WORLD

Cheese-/Meat fondue forks cherry wood 4 pieces ● cherry wood 32099

Rechaud\* Melchterli
grey/cherry wood 32059

Mini Rechaud\* Melchterli
grey/cherry wood 32244