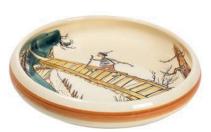

### **FOR A FEAST IN GRISONS**

Plate Dance by the fountain Ø 21 cm 39106

Plate Ursli at home with parents Ø 21 cm 39122

Plate Ursli on the bridge Ø 21 cm 39117

Children's plate Ursli on the bridge Ø 18 cm high rim 39512

Mug Flurina with goat 2.8 dl 39450

**Bol Flurina with goat** Ø 14 cm 39481

Plate Ursli on the bridge Ø 21 cm 39117

Children's plate Ursli on the bridge Ø 18 cm high rim 39512

The second secon

Plate Flurina with goat Ø 21 cm 39125