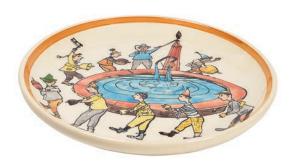

### **FOR A FEAST IN GRISONS**

Plate Dance by the fountain Ø 21 cm 39106

Plate Ursli at home with parents Ø 21 cm 39122

Plate Ursli on the bridge Ø 21 cm 39117

Children's plate Ursli on the bridge Ø 18 cm high rim 39512