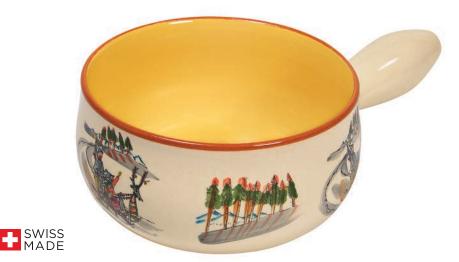

### URSLI DISHES UP LOVELY STORIES

Using the design of a classic bread plate as their starting point, our Rheinfelder ceramics experts have created a highly versatile bowl design. This can be used in a wide range of ways, introducing joy and cheer into everyday kitchen routines. The hand-painted bowls are perfect for serving soup, salad, fruit, meat, pastries, rice, vegetables, biscuits ... or even bread. Whatever you choose to use them for, they're real eye-catchers, and each pattern has a special charm of its own.

**Bowl Ursli at the door** Ø 29 cm high rim 39012

**Bowl Ursli is sleeping on the bell** Ø 29 cm high rim 39013

Plate Ursli at the door Ø 21 cm 39116

Plate Ursli is coming home Ø 21 cm 39118

**Children's plate Ursli at the door** Ø 18 cm high rim 39511