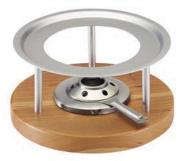

Ø 17 cm 39203 Ø 20 cm 39204

Rechaud\* Melchterli
grey/cherry wood 32059

Plate Ursli Ø 21 cm 39120

**Cheese-/Meat fondue forks cherry wood** 4 pieces • cherry wood 32099

**Children's plate Ursli** Ø 18 cm high rim 39509

## **OLD AND YOUNG**EVERYONE LOVES FLURINA

Plate Flurina Ø 21 cm 39127

Rechaud\* Melchterli
grey/cherry wood 32059

Cheese-/Meat fondue forks cherry wood 4 pieces • cherry wood 32099

Plate Flurina on the rock Ø 21 cm 39107

## THE MOUNTAIN CHALET IS THE BEST PLACE IN THE WORLD

Cheese-/Meat fondue forks cherry wood 4 pieces ● cherry wood 32099

Rechaud\* Melchterli
grey/cherry wood 32059

Mini Rechaud\* Melchterli
grey/cherry wood 32244

Fondue pot Sleigh ride Ø 17 cm 39208 Ø 20 cm 39209

Fondue pot Sleigh ride Ø 9 cm 39218

Cheese-/Meat fondue forks cherry wood

4 pieces • cherry wood 32099

Rechaud\* Melchterli

grey/cherry wood 32059

Mini Rechaud\* Melchterli grey/cherry wood 32244