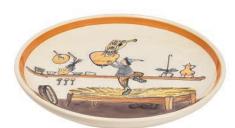

### **FOR A FEAST IN GRISONS**

Plate Dance by the fountain Ø 21 cm 39106

Plate Ursli at home with parents Ø 21 cm 39122

Plate Ursli on the bridge Ø 21 cm 39117

Children's plate Ursli on the bridge Ø 18 cm high rim 39512