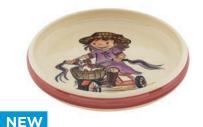

NEW

**NEW** 

**Children's plate Pirate girl** Ø 18 cm high rim 39518

Children's cup Bicycle 2.0 dl 39322

**NEW** 

NEW

**NEW** 

**Children's plate Princess** Ø 18 cm high rim 39519

Children's cup Pirate girl

Children's plate Bicycle Ø 18 cm high rim 39520

Children's cup Princess

NEW

**NEW** 

**Children's plate Fireman** Ø 18 cm high rim 39521

Children's cup Pirate boy 2.0 dl 39325

**Children's plate Knight** Ø 18 cm high rim 39522