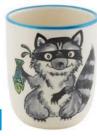

NEW

Children's cup Turtle 2.0 dl 39328

**Children's plate Elephant** Ø 18 cm high rim 39525

**Children's cup Racoon** 2.0 dl 39329

**NEW** 

Children's cup Mouse 2.0 dl 39326

**Children's plate Turtle** Ø 18 cm high rim 39526

**Children's cup Elephant** 2.0 dl 39327

**Children's plate Racoon** Ø 18 cm high rim 39527