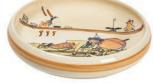

### **FOR A FEAST IN GRISONS**

Plate Dance by the fountain Ø 21 cm 39106

Plate Ursli at home with parents Ø 21 cm 39122

Plate Ursli on the bridge Ø 21 cm 39117

Children's plate Ursli on the bridge Ø 18 cm high rim 39512