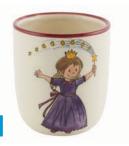

## CHILDREN AND THEIR FAVOURITE CHARACTERS

We now have a great offer for the youngest members of your family! Boys and girls are sure to find their favourite motifs. Each motif was designed and hand-painted by our ceramic painters. Each children's plate is available with a matching mug.

Children's cup Pirate girl

Children's plate Bicycle Ø 18 cm high rim 39520

Children's cup Princess

NEW

**NEW** 

**Children's plate Fireman** Ø 18 cm high rim 39521

Children's cup Pirate boy 2.0 dl 39325

**Children's plate Knight** Ø 18 cm high rim 39522