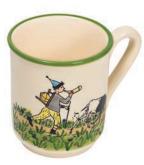

### **ALOIS CARIGIETS** DEAREST CHILDREN

Plate Ursli at the table Ø 21 cm 39115

Mug Ursli 2.8 dl 39452

**Bol Ursli** Ø 14 cm 39483

Children's plate Ursli at the table Ø 18 cm high rim 39510

Mug Ursli at the table 2.8 dl 39453