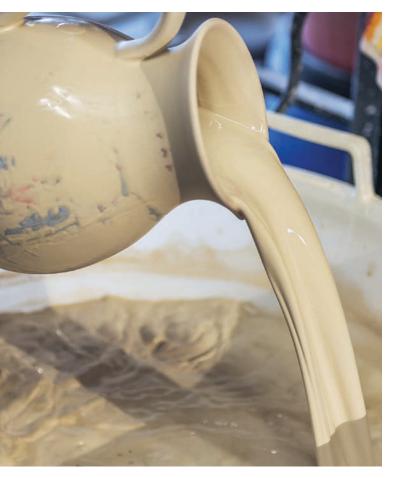

All products such as caquelons, plates, children's plates, bowls, mugs, cups and more are crafted lovingly by hand using top quality materials. Manual production and artistic painting by well-practised hands give the tableware its special, individual character.

#### **HOME TIES**

Alois Carigiet (born 30th August 1902 in Trun, Grisons; † 1st August 1985 in Trun) gained fame as a Swiss artist, lithograph and children's book author. His three best-known children's books are "A bell for Ursli", "Florina and the Wild Bird" and "The Snowstorm". In particular, his book "A bell for Ursli", with text by Selina Chönz, brought him national fame in Switzerland. Alois Carigiet's love of the Engadine landscape infiltrates all of his pictures. These unique Carigiet paintings have been copied onto Rheinfelder ceramic products. The manual production and artistic painting by well-practised hands give each unique item its special, individual character.