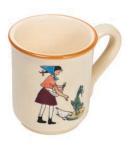

### **ALOIS CARIGIETS** DEAREST CHILDREN

Plate Ursli at the table Ø 21 cm 39115

Mug Ursli 2.8 dl 39452

**Bol Ursli** Ø 14 cm 39483

Children's plate Ursli at the table Ø 18 cm high rim 39510

Mug Ursli at the table 2.8 dl 39453