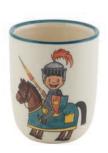

## CHILDREN AND THEIR FAVOURITE CHARACTERS

We now have a great offer for the youngest members of your family! Boys and girls are sure to find their favourite motifs. Each motif was designed and hand-painted by our ceramic painters. Each children's plate is available with a matching mug.

Children's cup Pirate girl

Children's plate Bicycle Ø 18 cm high rim 39520

Children's cup Princess

NEW

**NEW** 

**Children's plate Fireman** Ø 18 cm high rim 39521

Children's cup Pirate boy 2.0 dl 39325

**Children's plate Knight** Ø 18 cm high rim 39522