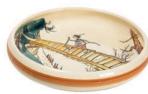

### **FOR A FEAST IN GRISONS**

Plate Dance by the fountain Ø 21 cm 39106

Plate Ursli at home with parents Ø 21 cm 39122

Plate Ursli on the bridge Ø 21 cm 39117

Children's plate Ursli on the bridge Ø 18 cm high rim 39512