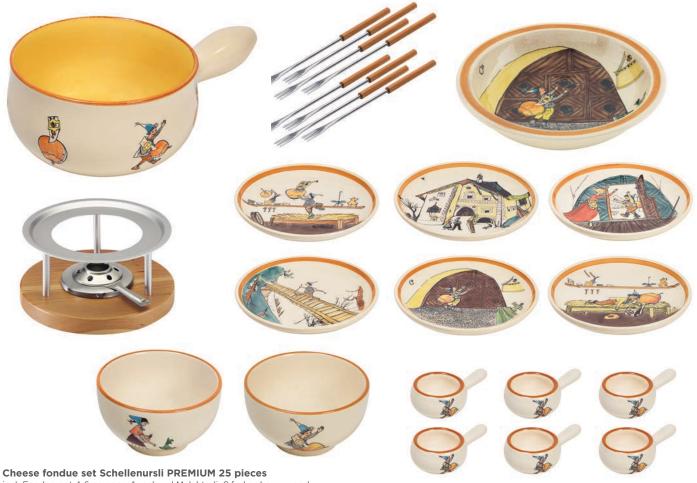

incl. Fondue pot 4-6 persons, 1 rechaud Melchterli, 8 forks cherry wood, 6 plates (sujets as per picture), 1 bowl Ursli at the door, 6 mini-fondue pots for kirsch, 1 Bol Ursli, 1 Bol Flurina, filled paste burner

Ø 20 cm 39908