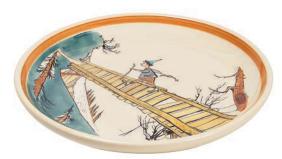

### **FOR A FEAST IN GRISONS**

Plate Dance by the fountain Ø 21 cm 39106

Plate Ursli at home with parents Ø 21 cm 39122

Plate Ursli on the bridge Ø 21 cm 39117

Children's plate Ursli on the bridge Ø 18 cm high rim 39512

Mug Flurina with goat 2.8 dl 39450

**Bol Flurina with goat** Ø 14 cm 39481

Plate Ursli on the bridge Ø 21 cm 39117

Children's plate Ursli on the bridge Ø 18 cm high rim 39512

The second secon

Plate Flurina with goat Ø 21 cm 39125