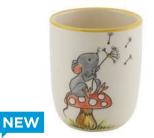

NEW

Children's cup Turtle 2.0 dl 39328

**Children's plate Elephant** Ø 18 cm high rim 39525

**Children's cup Racoon** 2.0 dl 39329

**NEW** 

Children's cup Mouse 2.0 dl 39326

**Children's plate Turtle** Ø 18 cm high rim 39526

**Children's cup Elephant** 2.0 dl 39327

**Children's plate Racoon** Ø 18 cm high rim 39527