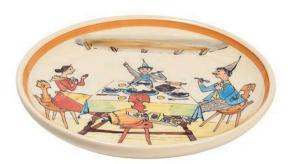

### COME TO THE TABLE AND JOIN US

Plate Ursli at the table Ø 21 cm 39115

Mug Ursli at the table 2.8 dl 39453

Children's Plate Ursli at the table Ø 18 cm high rim 39510

### **ALOIS CARIGIETS** DEAREST CHILDREN

Plate Ursli at the table Ø 21 cm 39115

Mug Ursli 2.8 dl 39452

**Bol Ursli** Ø 14 cm 39483

Children's plate Ursli at the table Ø 18 cm high rim 39510

Mug Ursli at the table 2.8 dl 39453