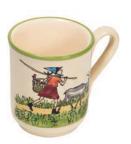

Ø 29 cm high rim 39014

Plate Flurina with goat Ø 21 cm 39125

Plate Ursli with goat Ø 21 cm 39126

Mug Ursli with goat 2.8 dl 39455

**Bol Ursli with goat** Ø 14 cm 39484

**Children's plate Ursli with goat** Ø 18 cm high rim 39514

**Mug Flurina with goat** 2.8 dl 39450

**Bol Flurina with goat** Ø 14 cm 39481

Children's plate Flurina with goat Ø 18 cm high rim 39502