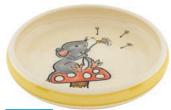

NEW

Children's cup Turtle 2.0 dl 39328

**Children's plate Elephant** Ø 18 cm high rim 39525

**Children's cup Racoon** 2.0 dl 39329

**NEW** 

Children's cup Mouse 2.0 dl 39326

**Children's plate Turtle** Ø 18 cm high rim 39526

**Children's cup Elephant** 2.0 dl 39327

**Children's plate Racoon** Ø 18 cm high rim 39527