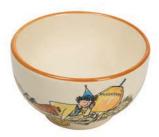

### URSLI DISHES UP LOVELY STORIES

Using the design of a classic bread plate as their starting point, our Rheinfelder ceramics experts have created a highly versatile bowl design. This can be used in a wide range of ways, introducing joy and cheer into everyday kitchen routines. The hand-painted bowls are perfect for serving soup, salad, fruit, meat, pastries, rice, vegetables, biscuits ... or even bread. Whatever you choose to use them for, they're real eye-catchers, and each pattern has a special charm of its own.

#### **Bowl Alpine ascent Flurina and Ursli**

Using the design of a classic bread plate as their starting point, our Rheinfelder ceramics experts have created a highly versatile bowl design. This can be used in a wide range of ways, introducing joy and cheer into everyday kitchen routines. The hand-painted bowls are perfect for serving soup, salad, fruit, meat, pastries, rice, vegetables, biscuits ... or even bread. Whatever you choose to use them for, they're real eye-catchers, and each pattern has a special charm of its own.