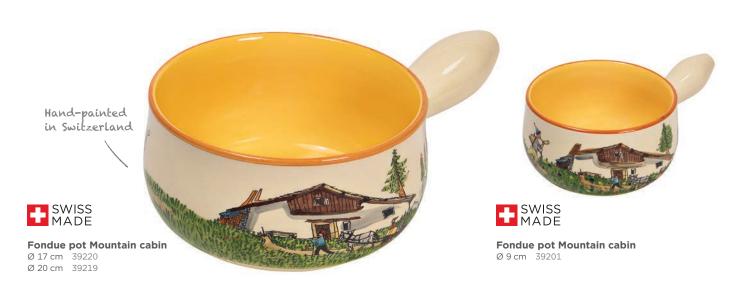

## THE MOUNTAIN CHALET IS THE BEST PLACE IN THE WORLD

Cheese-/Meat fondue forks cherry wood 4 pieces ● cherry wood 32099

Rechaud\* Melchterli
grey/cherry wood 32059

Mini Rechaud\* Melchterli
grey/cherry wood 32244

**Bowl Alpine ascent Flurina and Ursli** Ø 29 cm high rim 39014

Plate Ursli and Flurina mountain cabin Ø 21 cm 39114

Plate Flurina on the rock Ø 21 cm 39107

Plate Ursli and Flurina on the hay cart  $\emptyset$  21 cm 39113