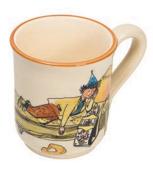

### COME TO THE TABLE AND JOIN US

Plate Ursli at the table Ø 21 cm 39115

Mug Ursli at the table 2.8 dl 39453

Children's Plate Ursli at the table Ø 18 cm high rim 39510

### **ALOIS CARIGIETS** DEAREST CHILDREN

Plate Ursli at the table Ø 21 cm 39115

Mug Ursli 2.8 dl 39452

**Bol Ursli** Ø 14 cm 39483

Children's plate Ursli at the table Ø 18 cm high rim 39510

Mug Ursli at the table 2.8 dl 39453