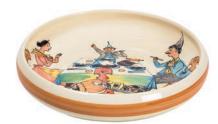

### **FOR A FEAST IN GRISONS**

Plate Dance by the fountain Ø 21 cm 39106

Plate Ursli at home with parents Ø 21 cm 39122

Plate Ursli on the bridge Ø 21 cm 39117

Children's plate Ursli on the bridge Ø 18 cm high rim 39512